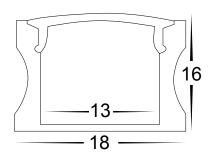

## Square LED Profile

- Aluminium profile for LED strip
- Deep square profile
- Opal pc diffuser

9

• Supplied with 2 x end caps & 2 x mounting clips per metre

| PART NUMBER | Description                                           | IP Rating | Max Length |
|-------------|-------------------------------------------------------|-----------|------------|
| HV9693-1815 | 18mm x 15mm Deep square profile with opal pc diffuser | IP20      | 3 metres   |