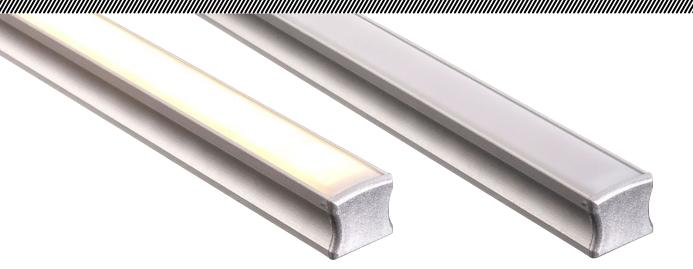

## Square LED Profile

- Aluminium profile for LED strip
- Deep square profile
- Opal pc diffuser

9

• Supplied with 2 x end caps & 2 x mounting clips per metre

| PART NUMBER | Description                                           | IP Rating | Max Length |
|-------------|-------------------------------------------------------|-----------|------------|
| HV9693-1815 | 18mm x 15mm Deep square profile with opal pc diffuser | IP20      | 3 metres   |