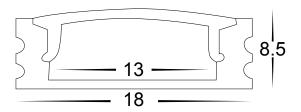

## Square LED Profile

- Black & White aluminium profile for LED strip
- Shallow square profile
- Opal pc diffuser
- Supplied with 2 x end caps & 2 x mounting clips per metre

| PART NUMBER     | Description                                                   | IP Rating | Max Length |
|-----------------|---------------------------------------------------------------|-----------|------------|
| HV9693-1707-BLK | 18mm x 9mm Black shallow square profile with opal pc diffuser | IP20      | 3 metres   |
| HV9693-1707-WHT | 18mm x 9mm White shallow square profile with opal pc diffuser | IP20      | 3 metres   |