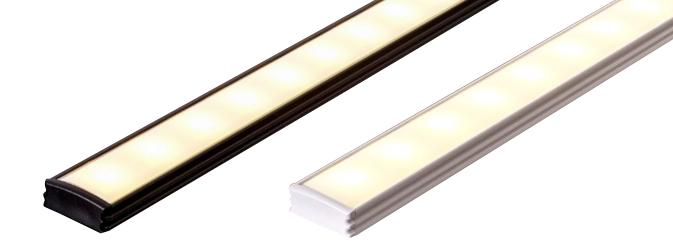

## Square LED Profile

- Black & White aluminium profile for LED strip
- Shallow square profile
- Opal pc diffuser
- Supplied with 2 x end caps & 2 x mounting clips per metre

| PART NUMBER     | Description                                                   | IP Rating | Max Length |
|-----------------|---------------------------------------------------------------|-----------|------------|
| HV9693-1707-BLK | 18mm x 9mm Black shallow square profile with opal pc diffuser | IP20      | 3 metres   |
| HV9693-1707-WHT | 18mm x 9mm White shallow square profile with opal pc diffuser | IP20      | 3 metres   |