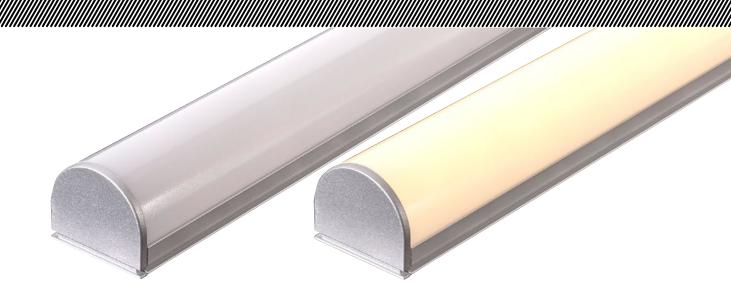

## Semi Round LED Profile

- Aluminium profile for LED strip
- Shallow square profile with rounded diffuser
- Opal pc diffuser
- Supplied with 2 x end caps per metre

| PART NUMBER | Description                                              | IP Rating | Max Length |
|-------------|----------------------------------------------------------|-----------|------------|
| HV9690-2618 | 26mm x 23mm Shallow square profile with rounded diffuser | IP20      | 3 metres   |