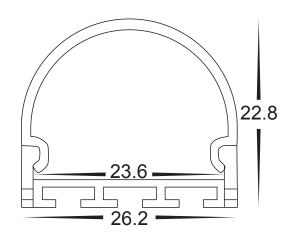

## Semi Round LED Profile

- Aluminium profile for LED strip
- Shallow square profile with rounded diffuser
- Opal pc diffuser
- Supplied with 2 x end caps per metre

| PART NUMBER | Description                                              | IP Rating | Max Length |
|-------------|----------------------------------------------------------|-----------|------------|
| HV9690-2618 | 26mm x 23mm Shallow square profile with rounded diffuser | IP20      | 3 metres   |