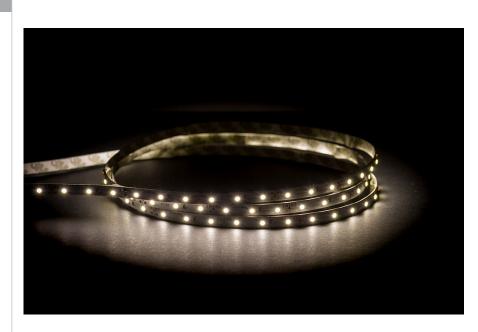

## 4.8w IP20 24v DC 5500K Long Run LED Strip

## PRODUCT SPECIFICATIONS

Watts Per Metre: 4.8w Input Voltage: 24v DC Colour Temp: 5500k

**CRI:** >90

Beam Angle: 120°

IP Rating: IP20

Size: 10mm x 2mm

**PCB:** 3oz

**Dimmable:** Yes

**LED Chip Type:** 3040

**LED Chips Per Metre:** 60 LED'S

**Lumens Per Metre\*:** 575lm

Maximum Length: 20000mm

**Cutting Increments:** Every 100mm

Wiring: Parallel

**Mounting:** Aluminium Profile or Heat Sink