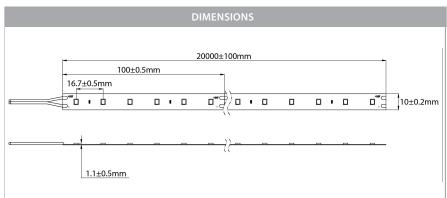

**LED Chip Type:** 3040

**LED Chips Per Metre:** 60 LED'S

**Lumens Per Metre\*:** 575lm

Maximum Length: 20000mm

**Cutting Increments:** Every 100mm

Wiring: Parallel

**Mounting:** Aluminium Profile or Heat Sink