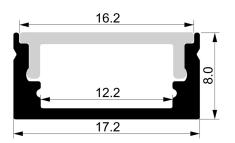

## Shallow Aluminium Profile

## **PRODUCT SPECIFICATIONS:**

Installation: Surface Mounted

Material: Aluminium

Colour: Silver

**Diffuser:** Standard PC

IP Rating: IP20

Length: 2000mm continuous run

Warranty: 2 years replacement\*\*

Recommended LED Strip Wattage

( please refer to catalogue for other compatible LED Strip options)

IP20 4.8w

IP20 9.6w

IP20 14.4w

| PART NUMBER    | DESCRIPTION                       | SUPPLIED AS                                                   |
|----------------|-----------------------------------|---------------------------------------------------------------|
| HV9699-1708-2M | Aluminium profile kit - 2m length | 2m length with diffuser, 4 x mounting clips<br>& 4 x end caps |
| HV9699-1708-OD | Standard diffuser                 | 2 metre length                                                |
| HV9699-1708-EC | End Caps                          | 2 x end caps                                                  |
| HV9699-1708-MC | Mounting clips                    | 2 x mounting clips                                            |