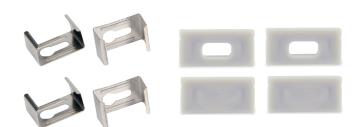

Recommended LED Strip Wattage

( please refer to catalogue for other compatible LED Strip options)

IP20 4.8w

IP20 9.6w

IP20 14.4w

| PART NUMBER    | DESCRIPTION                       | SUPPLIED AS                                                   |
|----------------|-----------------------------------|---------------------------------------------------------------|
| HV9699-1708-2M | Aluminium profile kit - 2m length | 2m length with diffuser, 4 x mounting clips<br>& 4 x end caps |
| HV9699-1708-OD | Standard diffuser                 | 2 metre length                                                |
| HV9699-1708-EC | End Caps                          | 2 x end caps                                                  |
| HV9699-1708-MC | Mounting clips                    | 2 x mounting clips                                            |