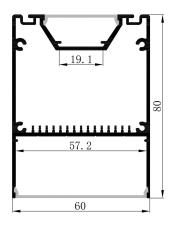

## Up & Down Square Aluminium Profile

Bottom view

**PRODUCT SPECIFICATIONS:** 

Installation: Suspended

Material: Aluminium

Colour: Black

**Diffuser:** Standard PC

IP Rating: IP20

Length: 3000mm continuous run

Warranty: 2 years replacement\*\*

Recommended LED Strip Wattage

( please refer to catalogue for other compatible LED Strip options)

IP20 4.8w

IP20 9.6w

IP20 14.4w

Top view

IP20 19.2w

| PART NUMBER        | DESCRIPTION                       | SUPPLIED AS                                   |
|--------------------|-----------------------------------|-----------------------------------------------|
| HV9693-6080-BLK    | Aluminium profile kit             | Custom cut length with diffuser, 2 x end caps |
| HV9693-6080-BLK-3M | Aluminium profile kit - 3m length | 3m length with diffuser & 6 x end caps        |
| HV9693-6080-BLK-OD | Standard diffuser                 | Custom cut length*                            |
| HV9693-6080-BLK-EC | End Caps                          | 2 x end caps                                  |