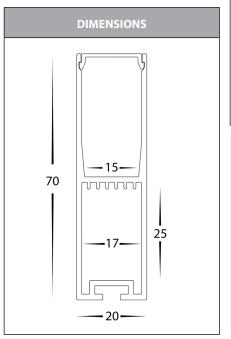

## Surface Mounted or Suspended Aluminium Profile

| PRODUCT SPECIFICATIONS |                                 |
|------------------------|---------------------------------|
| Material               | Aluminium                       |
| Colour                 | Black, White or Silver          |
| LED Strip Type         | Up to 14mm                      |
| Diffuser Type          | Standard PC                     |
| Available Lengths      | Up to 3000mm                    |
| Installation Method    | Suspended or<br>Surface Mounted |
| IP Rating              | IP20                            |
| Warranty               | 2 Years Replacement             |