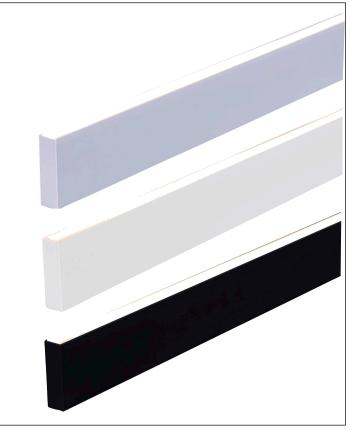

## Surface Mounted or Suspended Aluminium Profile

| PRODUCT SPECIFICATIONS |                                 |
|------------------------|---------------------------------|
| Material               | Aluminium                       |
| Colour                 | Black, White or Silver          |
| LED Strip Type         | Up to 14mm                      |
| Diffuser Type          | Standard PC                     |
| Available Lengths      | Up to 3000mm                    |
| Installation Method    | Suspended or<br>Surface Mounted |
| IP Rating              | IP20                            |
| Warranty               | 2 Years Replacement             |

| IMAGE | PART NUMBER        | INCLUDED                                                |
|-------|--------------------|---------------------------------------------------------|
|       | HV9693-2070        | Custom Cut Length: Supplied with 2x end caps per length |
|       | HV9693-2070-3M     | <b>3m Length:</b> Supplied with 6x end caps per length  |
|       | HV9693-2070-BLK    | Custom Cut Length: Supplied with 2x end caps per length |
|       | HV9693-2070-BLK-3M | <b>3m Length:</b> Supplied with 6x end caps per length  |
|       | HV9693-2070-WHT    | Custom Cut Length: Supplied with 2x end caps per length |
|       | HV9693-2070-WHT-3M | <b>3m Length:</b> Supplied with 6x end caps per length  |