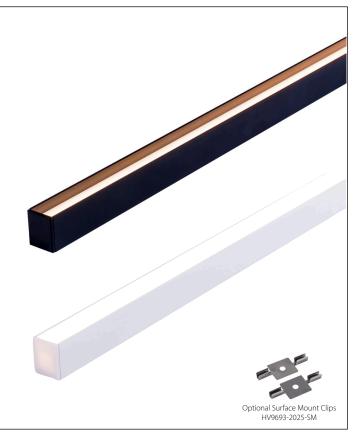

## Surface Mounted or Suspended Aluminium Profile

| PRODUCT SPECIFICATIONS |                                 |
|------------------------|---------------------------------|
| Material               | Aluminium                       |
| Colour                 | Black or White                  |
| LED Strip Type         | Up to 14mm                      |
| Diffuser Type          | Standard PC                     |
| Available Lengths      | Up to 3000mm                    |
| Installation Method    | Suspended or<br>Surface Mounted |
| IP Rating              | IP20                            |
| Warranty               | 2 Years Replacement             |

| IMAGE | PART NUMBER        | INCLUDED                                                |
|-------|--------------------|---------------------------------------------------------|
|       | HV9693-2025-BLK    | Custom Cut Length: Supplied with 2x end caps per length |
|       | HV9693-2025-BLK-3M | <b>3m Length:</b> Supplied with 6x end caps per length  |
|       | HV9693-2025-WHT    | Custom Cut Length: Supplied with 2x end caps per length |
|       | HV9693-2025-WHT-3M | <b>3m Length:</b> Supplied with 6x end caps per length  |