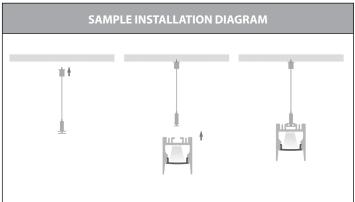

## Surface Mounted or Suspended Aluminium Profile

| PRODUCT SPECIFICATIONS |                                 |
|------------------------|---------------------------------|
| Material               | Aluminium                       |
| Colour                 | Black or White                  |
| LED Strip Type         | Up to 14mm                      |
| Diffuser Type          | Standard PC                     |
| Available Lengths      | Up to 3000mm                    |
| Installation Method    | Suspended or<br>Surface Mounted |
| IP Rating              | IP20                            |
| Warranty               | 2 Years Replacement             |