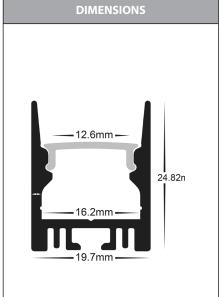

## Surface Mounted or Suspended Aluminium Profile

| PRODUCT SPECIFICATIONS |                                 |
|------------------------|---------------------------------|
| Material               | Aluminium                       |
| Colour                 | Black or White                  |
| LED Strip Type         | Up to 14mm                      |
| Diffuser Type          | Standard PC                     |
| Available Lengths      | Up to 3000mm                    |
| Installation Method    | Suspended or<br>Surface Mounted |
| IP Rating              | IP20                            |
| Warranty               | 2 Years Replacement             |