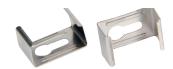

Recommended LED Strip Wattage ( please refer to catalogue for other compatible LED Strip options)

IP20 4.8w

IP20 9.6w

IP20 14.4w

| PART NUMBER        | DESCRIPTION                       | SUPPLIED AS                                                                     |
|--------------------|-----------------------------------|---------------------------------------------------------------------------------|
| HV9693-1815-WHT    | Aluminium profile kit             | Custom cut length with diffuser, 2 x end caps & 2 x mounting clips (per metre)* |
| HV9693-1815-WHT-3M | Aluminium profile kit - 3m length | 3m length with diffuser, 6 x mounting clips<br>& 6 x end caps                   |
| HV9693-1815-WHT-OD | Standard diffuser                 | Custom cut length*                                                              |
| HV9693-1815-WHT-EC | End Caps                          | 2 x end caps                                                                    |
| HV9693-1815-WHT-MC | Mounting clips                    | 2 x mounting clips                                                              |