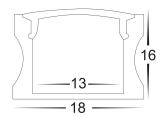

## Deep Square Aluminium Profile

## PRODUCT SPECIFICATION

**Installation:** Surface Mounted

Material: Aluminium

Colour: White

Diffuser: Standard PC

IP Rating: IP20

Length: 3000mm continuous run

Warranty: 2 years replacement\*\*