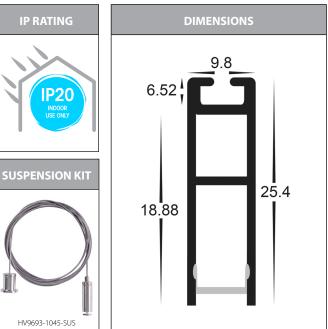

## Suspended Aluminium Profile







## SAMPLE INSTALLATION DIAGRAM



| IMAGE | PART NUMBER        | INCLUDED                                                |
|-------|--------------------|---------------------------------------------------------|
|       | HV9693-1045-BLK    | Custom Cut Length: Supplied with 2x end caps per length |
|       | HV9693-1045-BLK-3M | <b>3m Length:</b> Supplied with 6x end caps per length  |
|       | HV9693-1045-WHT    | Custom Cut Length: Supplied with 2x end caps per length |
|       | HV9693-1045-WHT-3M | <b>3m Length:</b> Supplied with 6x end caps per length  |

For More Information Contact Havit Lighting

143 Beauchamp Roa Matraville NSW 2036 Australia Tel: 0293818300 Fax: 0296668881 Email: sales@havit.com.au Web: www.havit.com.au