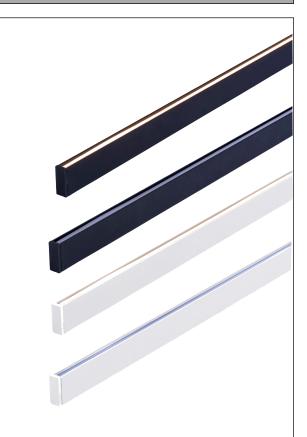

## SAMPLE INSTALLATION DIAGRAM

| IMAGE | PART NUMBER        | INCLUDED                                                |
|-------|--------------------|---------------------------------------------------------|
|       | HV9693-1045-BLK    | Custom Cut Length: Supplied with 2x end caps per length |
|       | HV9693-1045-BLK-3M | <b>3m Length:</b> Supplied with 6x end caps per length  |
|       | HV9693-1045-WHT    | Custom Cut Length: Supplied with 2x end caps per length |
|       | HV9693-1045-WHT-3M | <b>3m Length:</b> Supplied with 6x end caps per length  |