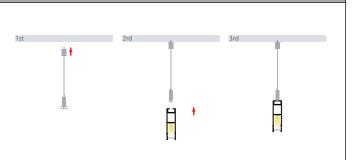

## SAMPLE INSTALLATION DIAGRAM

| IMAGE | PART NUMBER        | INCLUDED                                                |
|-------|--------------------|---------------------------------------------------------|
|       | HV9693-1045-BLK    | Custom Cut Length: Supplied with 2x end caps per length |
|       | HV9693-1045-BLK-3M | <b>3m Length:</b> Supplied with 6x end caps per length  |
|       | HV9693-1045-WHT    | Custom Cut Length: Supplied with 2x end caps per length |
|       | HV9693-1045-WHT-3M | <b>3m Length:</b> Supplied with 6x end caps per length  |