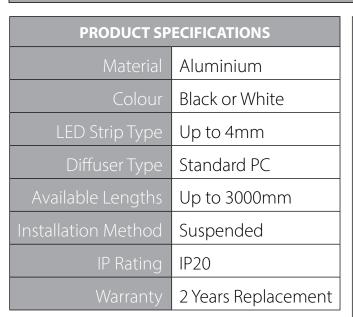

## Suspended Aluminium Profile







## SAMPLE INSTALLATION DIAGRAM



| IMAGE | PART NUMBER        | INCLUDED                                                |
|-------|--------------------|---------------------------------------------------------|
|       | HV9693-1045-BLK    | Custom Cut Length: Supplied with 2x end caps per length |
|       | HV9693-1045-BLK-3M | <b>3m Length:</b> Supplied with 6x end caps per length  |
|       | HV9693-1045-WHT    | Custom Cut Length: Supplied with 2x end caps per length |
|       | HV9693-1045-WHT-3M | <b>3m Length:</b> Supplied with 6x end caps per length  |

For More Information Contact Havit Lighting

143 Beauchamp Roa Matraville NSW 2036 Australia Tel: 0293818300 Fax: 0296668881 Email: sales@havit.com.au Web: www.havit.com.au