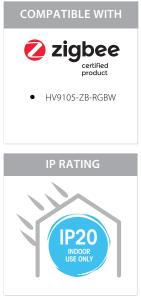

IP Rating: IP20

**Dimmable:** Yes (0.1% - 100%

Warranty: 2 Years Replacement\*\*