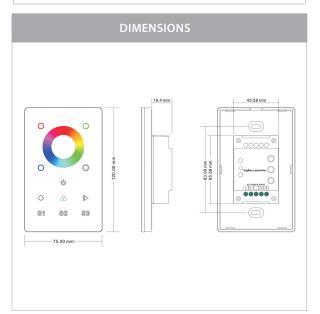

## PRODUCT SPECIFICATIONS

**Material:** Plastic + Glass

Colour: White

**LED Strip Type:** RGBC + RGBW

No. of Zones: 1

Input Voltage: 240v

Output Signal: 2.4Ghz

Transmitting Range: Up to 30m

IP Rating: IP20

**Dimmable:** Yes (0.1% - 100%

Warranty: 2 Years Replacement\*\*