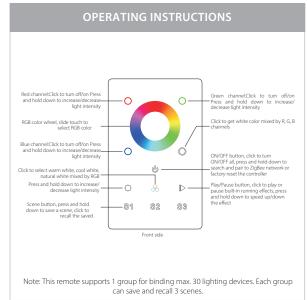

## Zigbee RGBW LED Touch Panel Wall Controller



## PRODUCT SPECIFICATIONS

**Material:** Plastic + Glass

Colour: White

**LED Strip Type:** RGBC + RGBW

No. of Zones: 1

Input Voltage: 240v

Output Signal: 2.4Ghz

Transmitting Range: Up to 30m

IP Rating: IP20

**Dimmable:** Yes (0.1% - 100%

Warranty: 2 Years Replacement\*\*











## **Product Ordering**





\*\* See Warranty Terms and Conditions for more information

For more information contact Havit Lighting

ADDRESS: 143 Beauchamp Road Matraville NSW 2036 Australia Tel: 02 9381 8300 Fax: 02 9666 8881 Email: sales@havit.com.au web: www.havit.com.au