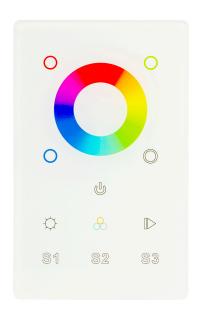

## Zigbee RGBW LED Touch Panel Wall Controller

## PRODUCT SPECIFICATIONS

**Material:** Plastic + Glass

Colour: White

**LED Strip Type:** RGBC + RGBW

No. of Zones: 1

Input Voltage: 240v

Output Signal: 2.4Ghz

Transmitting Range: Up to 30m