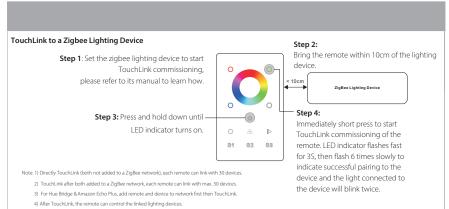

## Zigbee RGBW LED Touch Panel Wall Controller



## PRODUCT SPECIFICATIONS

**Material:** Plastic + Glass

Colour: White

**LED Strip Type:** RGBC + RGBW

No. of Zones: 1

Input Voltage: 240v

Output Signal: 2.4Ghz

Transmitting Range: Up to 30m

IP Rating: IP20

**Dimmable:** Yes (0.1% - 100%

Warranty: 2 Years Replacement\*\*











## **Product Ordering**





\*\* See Warranty Terms and Conditions for more information

For more information contact Havit Lighting

ADDRESS: 143 Beauchamp Road Matraville NSW 2036 Australia Tel: 02 9381 8300 Fax: 02 9666 8881 Email: sales@havit.com.au web: www.havit.com.au