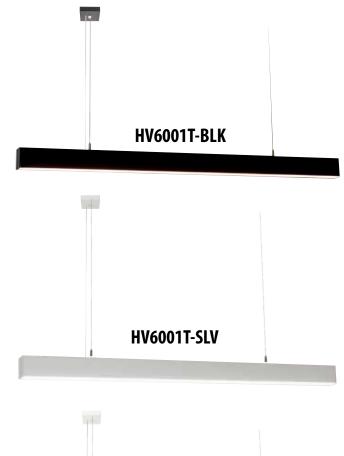

## **PRODUCT SPECIFICATIONS**

Name: Proline

**Material:** Aluminium

Colour: Black, Silver or White

IP Rating: IP20

Lamp Base: Built in LED

**CRI:** ≥80

Cable Length: 2000mm (adjustable)

Wiring: Parallel

**Dimmable:** Yes

Warranty: 2 years replacement\*\*

HV6001T-WHT

| PART NUMBER | COLOUR<br>TEMP          | LUMENS*                    | INPUT<br>VOLTAGE | BEAM<br>ANGLE | INCLUDED LED     |
|-------------|-------------------------|----------------------------|------------------|---------------|------------------|
| HV6001T-BLK | 3000k<br>4000k<br>5500k | 3800lm<br>3900lm<br>4000lm | 240v             | 120°          | Built in 40w LED |
| HV6001T-SLV | 3000k<br>4000k<br>5500k | 3800lm<br>3900lm<br>4000lm | 240v             | 120°          | Built in 40w LED |
| HV6001T-WHT | 3000k<br>4000k<br>5500k | 3800lm<br>3900lm<br>4000lm | 240v             | 120°          | Built in 40w LED |