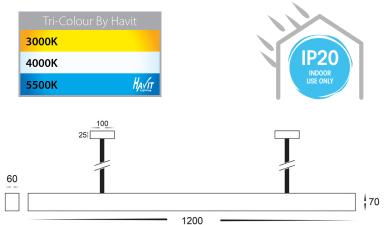

## **PRODUCT SPECIFICATIONS**

Name: Proline

**Material:** Aluminium

Colour: Black, Silver or White

IP Rating: IP20

Lamp Base: Built in LED

**CRI:** ≥80

Cable Length: 2000mm (adjustable)

Wiring: Parallel

**Dimmable:** Yes

Warranty: 2 years replacement\*\*

HV6001T-WHT

| PART NUMBER | COLOUR<br>TEMP          | LUMENS*                    | INPUT<br>VOLTAGE | BEAM<br>ANGLE | INCLUDED LED     |
|-------------|-------------------------|----------------------------|------------------|---------------|------------------|
| HV6001T-BLK | 3000k<br>4000k<br>5500k | 3800lm<br>3900lm<br>4000lm | 240v             | 120°          | Built in 40w LED |
| HV6001T-SLV | 3000k<br>4000k<br>5500k | 3800lm<br>3900lm<br>4000lm | 240v             | 120°          | Built in 40w LED |
| HV6001T-WHT | 3000k<br>4000k<br>5500k | 3800lm<br>3900lm<br>4000lm | 240v             | 120°          | Built in 40w LED |