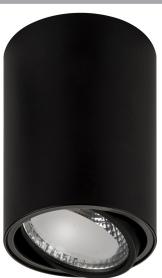

## **PRODUCT SPECIFICATIONS**

Name: Nella

Material: Aluminium

Colour: Black or White

Tilt: 20°

IP Rating: IP40

Lamp Base: Built in LED

**CRI**: ≥80

Wiring: Parallel

Dimmable: Yes

Warranty: 2 years replacement\*\*

| PART NUMBER | COLOUR<br>TEMP      | LUMENS* | INPUT<br>VOLTAGE | BEAM<br>ANGLE | INCLUDED GLOBES  |
|-------------|---------------------|---------|------------------|---------------|------------------|
| HV5813T-BLK | 3000K               | 960lm   | 240v             | 60°           | Built in 12w LED |
|             | <b>4000K</b> 1020lm | 1020lm  |                  |               |                  |
| HV5813T-WHT | 5500K               | 1080lm  |                  |               |                  |
|             |                     |         |                  |               |                  |