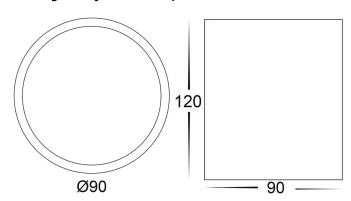

## **PRODUCT SPECIFICATIONS**

Name: Nella

Material: Aluminium

Colour: Black or White

Tilt: 20°

IP Rating: IP40

Lamp Base: Built in LED

**CRI**: ≥80

Wiring: Parallel

Dimmable: Yes

Warranty: 2 years replacement\*\*

| PART NUMBER | COLOUR<br>TEMP      | LUMENS* | INPUT<br>VOLTAGE | BEAM<br>ANGLE | INCLUDED GLOBES  |
|-------------|---------------------|---------|------------------|---------------|------------------|
| HV5813T-BLK | 3000K               | 960lm   | 240v             | 60°           | Built in 12w LED |
|             | <b>4000K</b> 1020lm | 1020lm  |                  |               |                  |
| HV5813T-WHT | 5500K               | 1080lm  |                  |               |                  |
|             |                     |         |                  |               |                  |