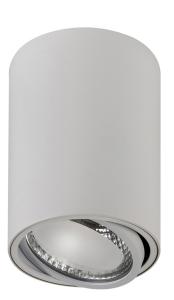

## **PRODUCT SPECIFICATIONS**

Name: Nella

Material: Aluminium

Colour: Black or White

Tilt: 20°

IP Rating: IP40

Lamp Base: Built in LED

**CRI**: ≥80

Wiring: Parallel

Dimmable: Yes

Warranty: 2 years replacement\*\*

| PART NUMBER | COLOUR<br>TEMP      | LUMENS* | INPUT<br>VOLTAGE | BEAM<br>ANGLE | INCLUDED GLOBES  |
|-------------|---------------------|---------|------------------|---------------|------------------|
| HV5813T-BLK | 3000K               | 960lm   | 240v             | 60°           | Built in 12w LED |
|             | <b>4000K</b> 1020lm | 1020lm  |                  |               |                  |
| HV5813T-WHT | 5500K               | 1080lm  |                  |               |                  |
|             |                     |         |                  |               |                  |