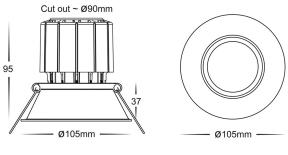

## **PRODUCT SPECIFICATIONS**

Name: Prime

Material: Aluminium

Colour: Black or White

IP Rating: IP44 Cut-out: 90mm

Lamp Base: Built in LED

**CRI**: ≥90

Wiring: Parallel

Dimmable: Yes

Warranty: 3 years replacement\*\*

HV5514T-BLK

HV5514T-WHT

Choose colour with switch on fitting.

| PART NUMBER | COLOUR<br>TEMP | LUMENS* | INPUT<br>VOLTAGE                | BEAM<br>ANGLE | INCLUDED GLOBES  |
|-------------|----------------|---------|---------------------------------|---------------|------------------|
| HV5514T-BLK | 5500K          | 1150lm  |                                 |               |                  |
|             | 4000K          | 1125lm  | 240v AC<br>Supplied with Driver | 45°           | Built in 12w LED |
| HV5514T-WHT | 3000K          | 1100lm  |                                 |               |                  |