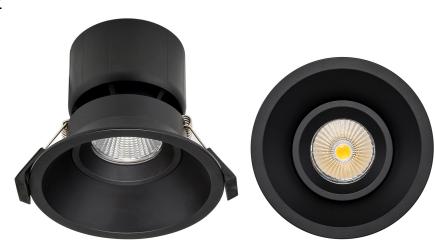

## Prime Deep Fixed LED Downlights

## **PRODUCT SPECIFICATIONS**

Name: Prime

Material: Aluminium

Colour: Black or White

IP Rating: IP44 Cut-out: 90mm

Lamp Base: Built in LED

**CRI**: ≥90

Wiring: Parallel

Dimmable: Yes

Warranty: 3 years replacement\*\*

HV5514T-BLK

HV5514T-WHT

Choose colour with switch on fitting.

| PART NUMBER | COLOUR<br>TEMP | LUMENS* | INPUT<br>VOLTAGE                | BEAM<br>ANGLE | INCLUDED GLOBES  |
|-------------|----------------|---------|---------------------------------|---------------|------------------|
| HV5514T-BLK | 5500K          | 1150lm  |                                 |               |                  |
|             | 4000K          | 1125lm  | 240v AC<br>Supplied with Driver | 45°           | Built in 12w LED |
| HV5514T-WHT | 3000K          | 1100lm  |                                 |               |                  |