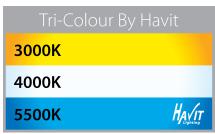

Dimmable: Yes

Warranty: 3 years replacement\*\*

HV5514T-BLK

HV5514T-WHT

Choose colour with switch on fitting.

| PART NUMBER | COLOUR<br>TEMP | LUMENS* | INPUT<br>VOLTAGE                | BEAM<br>ANGLE | INCLUDED GLOBES  |
|-------------|----------------|---------|---------------------------------|---------------|------------------|
| HV5514T-BLK | 5500K          | 1150lm  |                                 |               |                  |
|             | 4000K          | 1125lm  | 240v AC<br>Supplied with Driver | 45°           | Built in 12w LED |
| HV5514T-WHT | 3000K          | 1100lm  |                                 |               |                  |