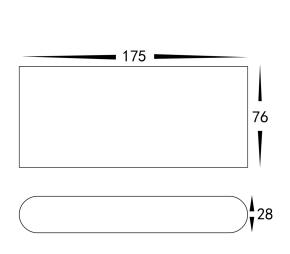

## **PRODUCT SPECIFICATIONS**

Name: Lisse

Material: Aluminium

Colour: Black or White

IP Rating: IP54

Lamp Base: Built in LED

**CRI**: ≥80

Wiring: Parallel

Dimmable: No

Warranty: 2 years replacement\*\*

HV3643T-BLK

HV3643T-WHT

Choose colour temperature with switch at back of fitting when installed.

| PART NUMBER      | COLOUR<br>TEMP | LUMENS* | INPUT<br>VOLTAGE | BEAM<br>ANGLE | INCLUDED GLOBES |
|------------------|----------------|---------|------------------|---------------|-----------------|
| HV3643T-WHT-240V |                |         | 240 46           | 1200          |                 |
| HV3643T-BLK-240V | 3000K          | 360lm   | 240v AC          | 120°          | 6w Built in LED |
|                  | 4000K          | 375lm   |                  |               |                 |
| HV3643T-WHT-12V  | 5500K          | 390lm   | 12v DC           | 120°          | 6w Built in LED |
| HV3643T-BLK-12V  |                |         | 12000            | 120           | ow bank in EED  |