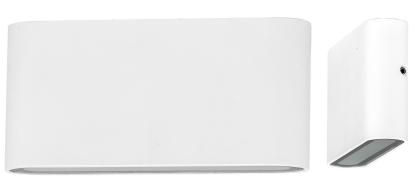

## Lisse TRI Colour Fixed Down LED Wall Lights

## **PRODUCT SPECIFICATIONS**

Name: Lisse

Material: Aluminium

Colour: Black or White

IP Rating: IP54

Lamp Base: Built in LED

**CRI**: ≥80

Wiring: Parallel

Dimmable: No

Warranty: 2 years replacement\*\*

HV3643T-BLK

HV3643T-WHT

Choose colour temperature with switch at back of fitting when installed.

| PART NUMBER      | COLOUR<br>TEMP | LUMENS* | INPUT<br>VOLTAGE | BEAM<br>ANGLE | INCLUDED GLOBES |
|------------------|----------------|---------|------------------|---------------|-----------------|
| HV3643T-WHT-240V |                |         | 240 46           | 1200          |                 |
| HV3643T-BLK-240V | 3000K          | 360lm   | 240v AC          | 120°          | 6w Built in LED |
|                  | 4000K          | 375lm   |                  |               |                 |
| HV3643T-WHT-12V  | 5500K          | 390lm   | 12v DC           | 120°          | 6w Built in LED |
| HV3643T-BLK-12V  |                |         | 12000            | 120           | ow bank in EED  |