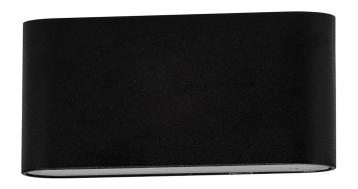

## Lisse TRI Colour Fixed Down LED Wall Lights

## **PRODUCT SPECIFICATIONS**

Name: Lisse

Material: Aluminium

Colour: Black or White

IP Rating: IP54

Lamp Base: Built in LED

**CRI**: ≥80

Wiring: Parallel

Dimmable: No

Warranty: 2 years replacement\*\*

HV3643T-BLK

HV3643T-WHT

Choose colour temperature with switch at back of fitting when installed.

| PART NUMBER      | COLOUR<br>TEMP | LUMENS* | INPUT<br>VOLTAGE | BEAM<br>ANGLE | INCLUDED GLOBES |
|------------------|----------------|---------|------------------|---------------|-----------------|
| HV3643T-WHT-240V |                |         | 240 46           | 1200          |                 |
| HV3643T-BLK-240V | 3000K          | 360lm   | 240v AC          | 120°          | 6w Built in LED |
|                  | 4000K          | 375lm   |                  |               |                 |
| HV3643T-WHT-12V  | 5500K          | 390lm   | 12v DC           | 120°          | 6w Built in LED |
| HV3643T-BLK-12V  |                |         | 12000            | 120           | ow bank in EED  |