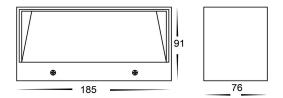

## **PRODUCT SPECIFICATIONS**

Name: Nikki

Material: Aluminium

Colour: Black or White

IP Rating: IP54

Lamp Base: Built in LED

**CRI**: ≥80

Wiring: Parallel

Dimmable: No

Warranty: 2 years replacement\*\*

| PART NUMBER | COLOUR<br>TEMP          | LUMENS*                       | INPUT<br>VOLTAGE | BEAM<br>ANGLE | INCLUDED GLOBES   |
|-------------|-------------------------|-------------------------------|------------------|---------------|-------------------|
| HV3637T-BLK | 3000K<br>4000K<br>5500K | 2x375lm<br>2x400lm<br>2x425lm | 240v AC          | 120°          | 2x5w Built in LED |
| HV3637T-BLK | 3000K<br>4000K<br>5500K | 2x375lm<br>2x400lm<br>2x425lm | 240v AC          | 120°          | 2x5w Built in LED |