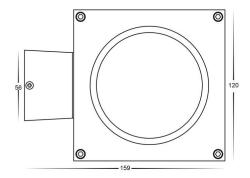

## Porter Square Up & Down LED Wall Light

## **PRODUCT SPECIFICATIONS**

Name: Porter

Material: Aluminium

Colour: Poly powder coated white & black

**CRI**: ≥80

IP Rating: IP54

Lamp Base: Built in LED

Dimmable: Yes

Warranty: 2 Years Replacement\*\*

HV3629T-WHT-SQ

HV3629T-BLK-SQ

| PART NUMBER    | COLOUR<br>TEMP | LUMENS*                | INPUT<br>VOLTAGE | BEAM<br>ANGLE | INCLUDED GLOBES     |
|----------------|----------------|------------------------|------------------|---------------|---------------------|
| HV3629T-BLK-SQ | 3000K          | 2x 1200lm              | 2401/45          |               |                     |
| HV3629T-WHT-SQ | 4000K<br>5500K | 2x 1275lm<br>2x 1350lm | 240V AC          | 60°           | Built in 2x 15w LED |