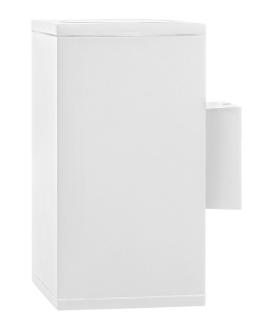

## Porter Square Up & Down LED Wall Light

## **PRODUCT SPECIFICATIONS**

Name: Porter

Material: Aluminium

Colour: Poly powder coated white & black

**CRI**: ≥80

IP Rating: IP54

Lamp Base: Built in LED

Dimmable: Yes

Warranty: 2 Years Replacement\*\*

HV3629T-WHT-SQ

HV3629T-BLK-SQ

| PART NUMBER    | COLOUR<br>TEMP | LUMENS*                | INPUT<br>VOLTAGE | BEAM<br>ANGLE | INCLUDED GLOBES     |
|----------------|----------------|------------------------|------------------|---------------|---------------------|
| HV3629T-BLK-SQ | 3000K          | 2x 1200lm              | 2401/45          |               |                     |
| HV3629T-WHT-SQ | 4000K<br>5500K | 2x 1275lm<br>2x 1350lm | 240V AC          | 60°           | Built in 2x 15w LED |