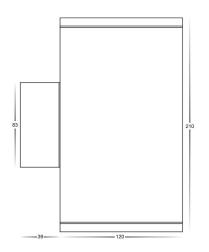

## Porter Square Up & Down LED Wall Light

## **PRODUCT SPECIFICATIONS**

Name: Porter

Material: Aluminium

Colour: Poly powder coated white & black

**CRI**: ≥80

IP Rating: IP54

Lamp Base: Built in LED

Dimmable: Yes

Warranty: 2 Years Replacement\*\*

HV3629T-WHT-SQ

HV3629T-BLK-SQ

| PART NUMBER    | COLOUR<br>TEMP | LUMENS*                | INPUT<br>VOLTAGE | BEAM<br>ANGLE | INCLUDED GLOBES     |
|----------------|----------------|------------------------|------------------|---------------|---------------------|
| HV3629T-BLK-SQ | 3000K          | 2x 1200lm              | 2401/45          |               |                     |
| HV3629T-WHT-SQ | 4000K<br>5500K | 2x 1275lm<br>2x 1350lm | 240V AC          | 60°           | Built in 2x 15w LED |