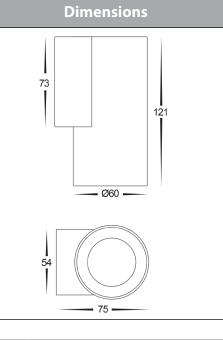

## Aries 316 Stainless Steel Fixed Down LED Wall Light

| Product Specifications |                          |  |  |  |
|------------------------|--------------------------|--|--|--|
| Name                   | Aries                    |  |  |  |
| Material               | 316 Stainless Steel      |  |  |  |
| Colour                 | Polished, Black or White |  |  |  |
| IP Rating              | IP65                     |  |  |  |
| Lamp Base              | Built in LED             |  |  |  |
| CRI:                   | >80                      |  |  |  |
| Wiring                 | Parallel                 |  |  |  |
| Dimmable               | Triac Dimmable           |  |  |  |
| Warranty               | 2 Years Replacement      |  |  |  |

## 

| IMAGE | PART<br>NUMBER | COLOUR<br>TEMP          | LUMENS                  | INPUT<br>VOLTAGE | BEAM<br>ANGLE | INCLUDED<br>LED |
|-------|----------------|-------------------------|-------------------------|------------------|---------------|-----------------|
|       | HV3625T-PSS316 | 3000K<br>4000K<br>5000K | 448lm<br>576lm<br>534lm | 240V AC          | 60°           | 6w Built in LED |
|       | HV3625T-BLK    | 3000K<br>4000K<br>5000K | 448lm<br>576lm<br>534lm | 240V AC          | 60°           | 6w Built in LED |
|       | HV3625T-WHT    | 3000K<br>4000K<br>5000K | 448lm<br>576lm<br>534lm | 240V AC          | 60°           | 6w Built in LED |