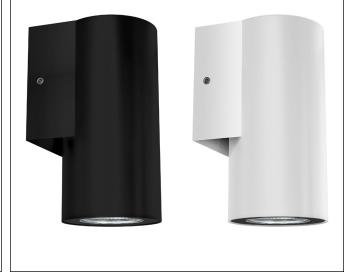

## Aries 316 Stainless Steel Fixed Down LED Wall Light

| Product Specifications |                          |  |  |  |
|------------------------|--------------------------|--|--|--|
| Name                   | Aries                    |  |  |  |
| Material               | 316 Stainless Steel      |  |  |  |
| Colour                 | Polished, Black or White |  |  |  |
| IP Rating              | IP65                     |  |  |  |
| Lamp Base              | Built in LED             |  |  |  |
| CRI:                   | >80                      |  |  |  |
| Wiring                 | Parallel                 |  |  |  |
| Dimmable               | Triac Dimmable           |  |  |  |
| Warranty               | 2 Years Replacement      |  |  |  |

## 

| IMAGE | PART<br>NUMBER | COLOUR<br>TEMP          | LUMENS                  | INPUT<br>VOLTAGE | BEAM<br>ANGLE | INCLUDED<br>LED |
|-------|----------------|-------------------------|-------------------------|------------------|---------------|-----------------|
|       | HV3625T-PSS316 | 3000K<br>4000K<br>5000K | 448lm<br>576lm<br>534lm | 240V AC          | 60°           | 6w Built in LED |
|       | HV3625T-BLK    | 3000K<br>4000K<br>5000K | 448lm<br>576lm<br>534lm | 240V AC          | 60°           | 6w Built in LED |
|       | HV3625T-WHT    | 3000K<br>4000K<br>5000K | 448lm<br>576lm<br>534lm | 240V AC          | 60°           | 6w Built in LED |