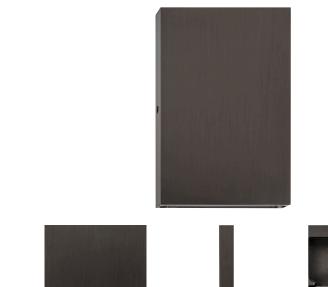

| DIMENSIONS |      |     |  |  |  |  |
|------------|------|-----|--|--|--|--|
|            |      |     |  |  |  |  |
|            |      |     |  |  |  |  |
|            |      |     |  |  |  |  |
|            |      |     |  |  |  |  |
|            |      |     |  |  |  |  |
|            |      |     |  |  |  |  |
|            |      | 120 |  |  |  |  |
|            |      |     |  |  |  |  |
|            |      |     |  |  |  |  |
|            |      |     |  |  |  |  |
|            |      |     |  |  |  |  |
| <u> </u>   | 80 — |     |  |  |  |  |
|            |      |     |  |  |  |  |
|            |      |     |  |  |  |  |