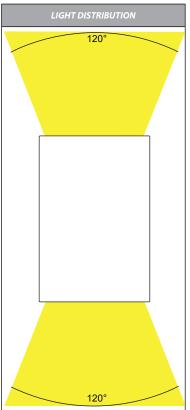

| PART NUMBER | COLOUR<br>TEMP | LUMENS   | INPUT<br>VOLTAGE | BEAM<br>ANGLE | INCLUDED LED       |  |
|-------------|----------------|----------|------------------|---------------|--------------------|--|
| HV3289C-GPH | 5500k          | 2x 250lm | 12v              | 120°          | 2x 3w Built in LED |  |
| HV3289W-GPH | 3000k          | 2x 240lm | 12v              | 120°          | 2x 3w Built in LED |  |