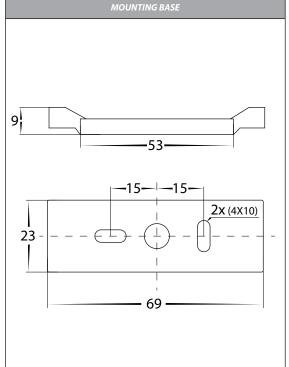

| DIMENSIONS |      |     |  |  |  |  |
|------------|------|-----|--|--|--|--|
|            |      |     |  |  |  |  |
|            |      |     |  |  |  |  |
|            |      |     |  |  |  |  |
|            |      |     |  |  |  |  |
|            |      |     |  |  |  |  |
|            |      |     |  |  |  |  |
|            |      | 120 |  |  |  |  |
|            |      |     |  |  |  |  |
|            |      |     |  |  |  |  |
|            |      |     |  |  |  |  |
|            |      |     |  |  |  |  |
| <u> </u>   | 80 — |     |  |  |  |  |
|            |      |     |  |  |  |  |
|            |      |     |  |  |  |  |