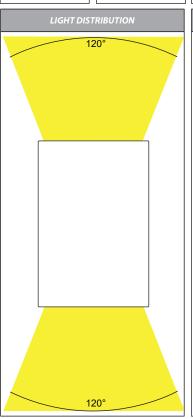

| DIMENSIONS |      |     |  |  |  |  |  |
|------------|------|-----|--|--|--|--|--|
|            |      |     |  |  |  |  |  |
|            |      |     |  |  |  |  |  |
|            |      |     |  |  |  |  |  |
|            |      |     |  |  |  |  |  |
|            |      |     |  |  |  |  |  |
|            |      |     |  |  |  |  |  |
|            |      |     |  |  |  |  |  |
|            |      |     |  |  |  |  |  |
|            |      |     |  |  |  |  |  |
|            |      |     |  |  |  |  |  |
|            |      | 120 |  |  |  |  |  |
|            |      | 120 |  |  |  |  |  |
|            |      |     |  |  |  |  |  |
|            |      |     |  |  |  |  |  |
|            |      |     |  |  |  |  |  |
|            |      |     |  |  |  |  |  |
|            |      |     |  |  |  |  |  |
|            |      |     |  |  |  |  |  |
|            |      |     |  |  |  |  |  |
| -14-       | 80 — |     |  |  |  |  |  |
|            |      |     |  |  |  |  |  |
|            |      |     |  |  |  |  |  |
|            |      |     |  |  |  |  |  |

| PART NUMBER | COLOUR<br>TEMP | LUMENS   | INPUT<br>VOLTAGE | BEAM<br>ANGLE | INCLUDED LED       |
|-------------|----------------|----------|------------------|---------------|--------------------|
| HV3289C-BLK | 5500k          | 2x 250lm | 12v              | 120°          | 2x 3w Built in LED |
| HV3289W-BLK | 3000k          | 2x 240lm | 12v              | 120°          | 2x 3w Built in LED |