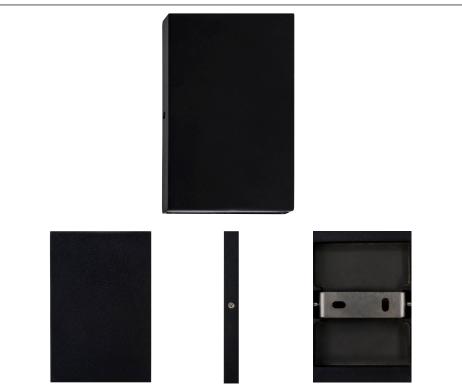

## Stylez Black Up & Down LED Step Light

| PRODUCT SPECIFICATIONS |                          |  |  |  |
|------------------------|--------------------------|--|--|--|
| Name                   | Stylez                   |  |  |  |
| Material               | 316 Stainless Steel      |  |  |  |
| Colour                 | Poly Powder Coated Black |  |  |  |
| IP Rating              | IP65                     |  |  |  |
| Lamp Base              | Built in LED             |  |  |  |
| CRI                    | > 80                     |  |  |  |
| Wiring                 | Parallel                 |  |  |  |
| Dimmable               | No                       |  |  |  |
| Warranty               | 3 Years Replacement      |  |  |  |

| PART NUMBER | COLOUR<br>TEMP | LUMENS   | INPUT<br>VOLTAGE | BEAM<br>ANGLE | INCLUDED LED       |
|-------------|----------------|----------|------------------|---------------|--------------------|
| HV3289C-BLK | 5500k          | 2x 250lm | 12v              | 120°          | 2x 3w Built in LED |
| HV3289W-BLK | 3000k          | 2x 240lm | 12v              | 120°          | 2x 3w Built in LED |