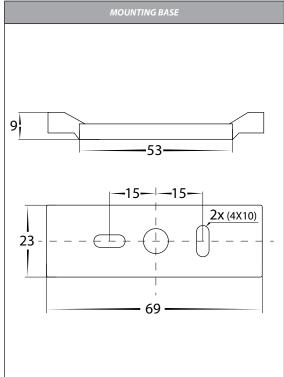

| DIMENSIONS |      |     |  |  |  |  |  |
|------------|------|-----|--|--|--|--|--|
|            |      |     |  |  |  |  |  |
|            |      |     |  |  |  |  |  |
|            |      |     |  |  |  |  |  |
|            |      |     |  |  |  |  |  |
|            |      |     |  |  |  |  |  |
|            |      |     |  |  |  |  |  |
|            |      |     |  |  |  |  |  |
|            |      |     |  |  |  |  |  |
|            |      |     |  |  |  |  |  |
|            |      |     |  |  |  |  |  |
|            |      | 120 |  |  |  |  |  |
|            |      | 120 |  |  |  |  |  |
|            |      |     |  |  |  |  |  |
|            |      |     |  |  |  |  |  |
|            |      |     |  |  |  |  |  |
|            |      |     |  |  |  |  |  |
|            |      |     |  |  |  |  |  |
|            |      |     |  |  |  |  |  |
|            |      |     |  |  |  |  |  |
| -14-       | 80 — |     |  |  |  |  |  |
|            |      |     |  |  |  |  |  |
|            |      |     |  |  |  |  |  |
|            |      |     |  |  |  |  |  |