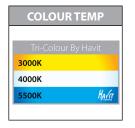

| IMAGE | PART<br>NUMBER   | COLOUR<br>TEMP          | LUMENS                     | INPUT<br>VOLTAGE | BEAM<br>ANGLE | INCLUDED<br>LED                                                              |
|-------|------------------|-------------------------|----------------------------|------------------|---------------|------------------------------------------------------------------------------|
|       | HV1626T-BLK-240V | 3000K<br>4000K<br>5500K | 1440lm<br>1476lm<br>1530lm | 240v AC          | 120°          | 18w Built in LED<br>Select wattage on PCB                                    |
|       |                  |                         | 1900lm<br>1970lm<br>2040lm |                  |               | 24w Built in LED<br>Select wattage on PCB                                    |
|       | HV1626T-BLK-24V  | 3000K<br>4000K<br>5500K | 1440lm<br>1476lm<br>1530lm | 24v DC           | 120°          | 18w Built in LED  Select wattage on PCB  Must be used with 24v DC LED Driver |
|       |                  |                         | 1900lm<br>1970lm<br>2040lm |                  |               | 24w Built in LED Select wattage on PCB Must be used with 24v DC LED Driver   |