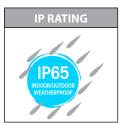

## Aluminium Round 1000mm Bollard Lights

| PRODUCT SPECIFICATIONS |                     |  |  |  |  |
|------------------------|---------------------|--|--|--|--|
| Name                   | Highlite            |  |  |  |  |
| Material               | Aluminium           |  |  |  |  |
| Colour                 | Black               |  |  |  |  |
| IP Rating              | IP65                |  |  |  |  |
| Lamp Base              | Built in LED        |  |  |  |  |
| CRI:                   | >80                 |  |  |  |  |
| Wiring                 | Parallel            |  |  |  |  |
| Dimmable               | No                  |  |  |  |  |
| Warranty               | 2 Years Replacement |  |  |  |  |