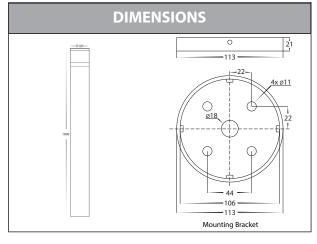

## Aluminium Round 1000mm Bollard Lights

| PRODUCT SPECIFICATIONS |                     |  |  |  |  |
|------------------------|---------------------|--|--|--|--|
| Name                   | Highlite            |  |  |  |  |
| Material               | Aluminium           |  |  |  |  |
| Colour                 | Black               |  |  |  |  |
| IP Rating              | IP65                |  |  |  |  |
| Lamp Base              | Built in LED        |  |  |  |  |
| CRI:                   | >80                 |  |  |  |  |
| Wiring                 | Parallel            |  |  |  |  |
| Dimmable               | No                  |  |  |  |  |
| Warranty               | 2 Years Replacement |  |  |  |  |