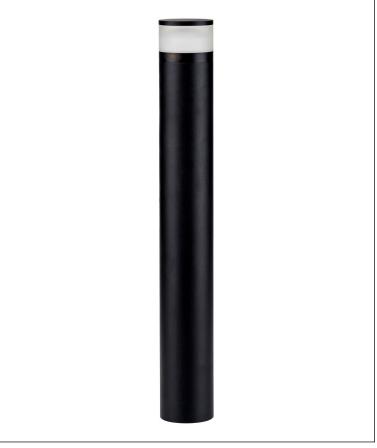

## Aluminium Round 1000mm Bollard Lights

| PRODUCT SPECIFICATIONS |                     |  |  |  |  |
|------------------------|---------------------|--|--|--|--|
| Name                   | Highlite            |  |  |  |  |
| Material               | Aluminium           |  |  |  |  |
| Colour                 | Black               |  |  |  |  |
| IP Rating              | IP65                |  |  |  |  |
| Lamp Base              | Built in LED        |  |  |  |  |
| CRI:                   | >80                 |  |  |  |  |
| Wiring                 | Parallel            |  |  |  |  |
| Dimmable               | No                  |  |  |  |  |
| Warranty               | 2 Years Replacement |  |  |  |  |