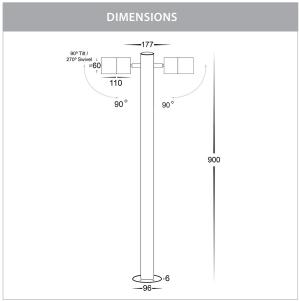

## 316 Stainless Steel Double Adjustable Bollard Lights

Name: Tivah

Material: 316 Stainless Steel

Colour: Stainless Steel

**IP Rating: IP65** 

Lamp Base: GU10 or MR16

**CRI:** ≥80

Cable Length: 2000mm

Wiring: Parallel
Dimmable: No

Warranty: 2 Years Replacement\*\*