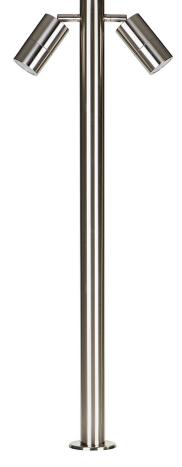

## 316 Stainless Steel Double Adjustable Bollard Lights

Name: Tivah

Material: 316 Stainless Steel

Colour: Stainless Steel

**IP Rating: IP65** 

Lamp Base: GU10 or MR16

**CRI:** ≥80

Cable Length: 2000mm