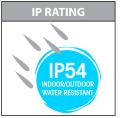

## Nedia Outdoor Garden Spike Light

| PRODUCT SPECIFICATIONS |                     |  |  |  |
|------------------------|---------------------|--|--|--|
| Name                   | Nedia               |  |  |  |
| Material               | Brass               |  |  |  |
| Colour                 | Antique Brass       |  |  |  |
| IP Rating              | IP54                |  |  |  |
| Lamp Base              | Built in LED        |  |  |  |
| CRI:                   | >80                 |  |  |  |
| Wiring                 | Parallel            |  |  |  |
| Dimmable               | No                  |  |  |  |
| Warranty               | 2 Years Replacement |  |  |  |