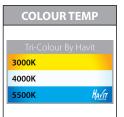

| IMAGE | PART<br>NUMBER | COLOUR<br>TEMP          | LUMENS                  | INPUT<br>VOLTAGE | BEAM<br>ANGLE | INCLUDED<br>LED                      |
|-------|----------------|-------------------------|-------------------------|------------------|---------------|--------------------------------------|
|       | HV1459T-AB     | 3000K<br>4000K<br>5500K | 500lm<br>525lm<br>550lm | 12v DC           | 120°          | <b>TRI Colour</b><br>7w Built in LED |