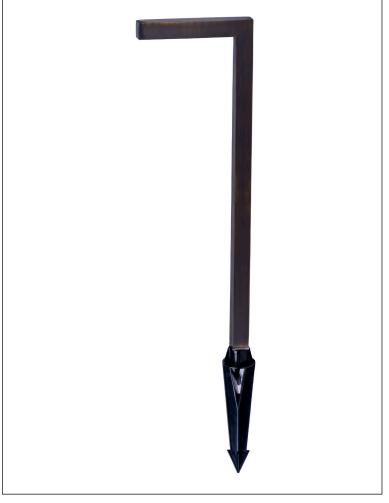

## Nedia Outdoor Garden Spike Light

| PRODUCT SPECIFICATIONS |                     |  |  |  |
|------------------------|---------------------|--|--|--|
| Name                   | Nedia               |  |  |  |
| Material               | Brass               |  |  |  |
| Colour                 | Antique Brass       |  |  |  |
| IP Rating              | IP54                |  |  |  |
| Lamp Base              | Built in LED        |  |  |  |
| CRI:                   | >80                 |  |  |  |
| Wiring                 | Parallel            |  |  |  |
| Dimmable               | No                  |  |  |  |
| Warranty               | 2 Years Replacement |  |  |  |