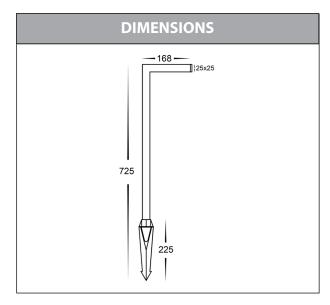

## Nedia Outdoor Garden Spike Light

| PRODUCT SPECIFICATIONS |                     |  |  |  |
|------------------------|---------------------|--|--|--|
| Name                   | Nedia               |  |  |  |
| Material               | Brass               |  |  |  |
| Colour                 | Antique Brass       |  |  |  |
| IP Rating              | IP54                |  |  |  |
| Lamp Base              | Built in LED        |  |  |  |
| CRI:                   | >80                 |  |  |  |
| Wiring                 | Parallel            |  |  |  |
| Dimmable               | No                  |  |  |  |
| Warranty               | 2 Years Replacement |  |  |  |