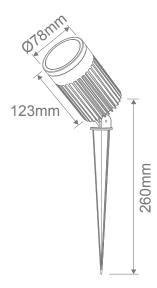

### Description

Zoom 30W LED Garden Spike Light Series offers a great solution where very high output garden lighting is required. Featuring a very high output 30W LED chip, 30 degree beam angle, 150 degree tilt adjustable head and a black powder coated frame. Low voltage 12V DC LED driver required. Ideal for lighting up walls, large shrubs, and trees.