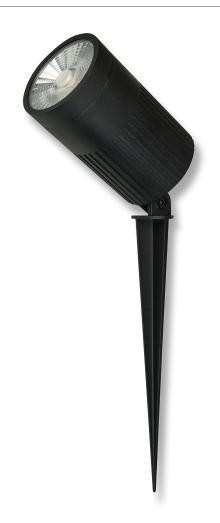

### Description

Zoom 30W LED Garden Spike Light Series offers a great solution where very high output garden lighting is required. Featuring a very high output 30W LED chip, 30 degree beam angle, 150 degree tilt adjustable head and a black powder coated frame. Low voltage 12V DC LED driver required. Ideal for lighting up walls, large shrubs, and trees.