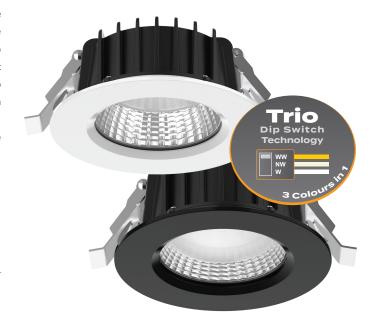

#### Description

The NEO-PRO range of LED downlights are the latest upgrade to the NEO Series, with improved functions such as TRIO Tri-colour switchable technology as well as a higher IP Rating for wet areas. Designed to reduce glare as well as maintaining high performance in light output and energy consumption. LED recessed downlight with anti-glare deep set frame, frosted diffuser, and an integrated dimmable LED driver with flex & plug. Fully dimmable with suitable dimmers.

Now with TRIO, the added option of changing the colour temperature output of the downlight with a dip switch at the back of the fitting.

#### Specification Features

Input Voltage: 240V Power (W): 13 IP rating (IP): IP65

Lumens (lm): Warm White 3000 K-850 lm

Neutral White 4000K - 1000lm

White 5700K - 900lm

LED type: SMD

CCT: 3000K - 4000K - 5700K