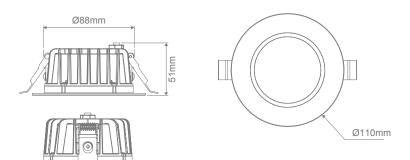

CRI: ≥80

Beam angle (°): 80°

Dimmable: Yes\*

Lifespan (hrs): 50,000hrs

Cutout (Ø): Ø90mm

\*Fully dimmable with suitable dimmers.

### Diagrams / Additional

Cutout: Ø90-95mm

| Item No.       | Variant |       | CCT  |
|----------------|---------|-------|------|
|                | Wht     | Blk   | CCI  |
| NEO-PRO-13-REC | 20916   | 20915 | TRIO |
|                | DALI    |       |      |
|                | 21607   | 21608 | TRIO |