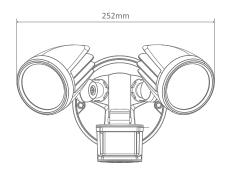

## **MURO-30S**

## 30W Twin Spotlight with Sensor

## Description

Integrating LED technology with the traditional spotlight, the MURO-30S LED Spot Light provides an efficient and cost-effective solution for outdoor lighting. Constructed from die-cast aluminium, with a glass cover, and rated at IP44, the MURO-30S is capable of braving the elements while providing you with a consistent wash of white LED light over your favourite outdoor areas. The MURO-30S also features a SENSOR, enabling detection and automatic power-up of this super bright LED spot light.