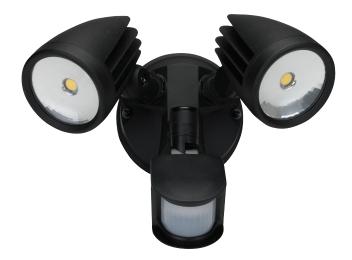

## **MURO-30S**

## 30W Twin Spotlight with Sensor

## Description

Integrating LED technology with the traditional spotlight, the MURO-30S LED Spot Light provides an efficient and cost-effective solution for outdoor lighting. Constructed from die-cast aluminium, with a glass cover, and rated at IP44, the MURO-30S is capable of braving the elements while providing you with a consistent wash of white LED light over your favourite outdoor areas. The MURO-30S also features a SENSOR, enabling detection and automatic power-up of this super bright LED spot light.

## Diagrams / Additional

Order Code: 25022

Product Code: MURO-30S-B-W

Colour: Black Body - White 5000K

Order Code: 25023

Product Code: MURO-30S-S-W

Colour: Silver Body - White 5000K

Order Code: 25024