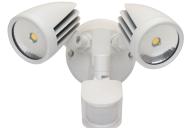

## Description

Integrating LED technology with the traditional spotlight, the MURO-30S LED Spot Light provides an efficient and cost-effective solution for outdoor lighting. Constructed from die-cast aluminium, with a glass cover, and rated at IP44, the MURO-30S is capable of braving the elements while providing you with a consistent wash of white LED light over your favourite outdoor areas. The MURO-30S also features a SENSOR, enabling detection and automatic power-up of this super bright LED spot light.

Product Code: MURO-30S-W-W

Colour: White Body - White 5000K