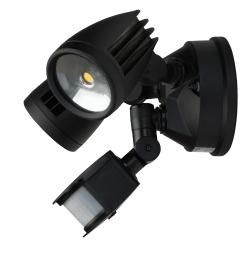

## **MURO-30S**

## 30W Twin Spotlight with Sensor

## Description

Integrating LED technology with the traditional spotlight, the MURO-30S LED Spot Light provides an efficient and cost-effective solution for outdoor lighting. Constructed from die-cast aluminium, with a glass cover, and rated at IP44, the MURO-30S is capable of braving the elements while providing you with a consistent wash of white LED light over your favourite outdoor areas. The MURO-30S also features a SENSOR, enabling detection and automatic power-up of this super bright LED spot light.

## Diagrams / Additional

Order Code: 25022

Product Code: MURO-30S-B-W

Colour: Black Body - White 5000K

Order Code: 25023

Product Code: MURO-30S-S-W

Colour: Silver Body - White 5000K

Order Code: 25024