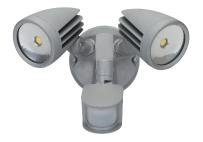

## Description

Integrating LED technology with the traditional spotlight, the MURO-30S LED Spot Light provides an efficient and cost-effective solution for outdoor lighting. Constructed from die-cast aluminium, with a glass cover, and rated at IP44, the MURO-30S is capable of braving the elements while providing you with a consistent wash of white LED light over your favourite outdoor areas. The MURO-30S also features a SENSOR, enabling detection and automatic power-up of this super bright LED spot light.

## Diagrams / Additional

Order Code: 25022

Product Code: MURO-30S-B-W

Colour: Black Body - White 5000K

Order Code: 25023

Product Code: MURO-30S-S-W

Colour: Silver Body - White 5000K

Order Code: 25024