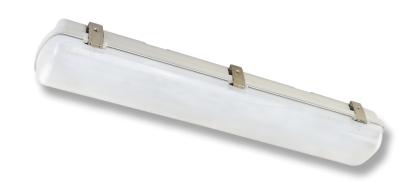

#### Description

The HYDRO LED Weatherproof Batten series is a direct replacement to traditional T8 and T5 Fluorescent battens. Custom designed to colour match concrete ceilings, and incorporating a "quick fix" solution to allow for ease and speed of installation.

Constructed from high-quality and high impact resistant polycarbonate, with a high transparency frosted polycarbonate diffuser. Available in 600mm and 1200mm lengths, 4000K Neutral White and 5000K White colour temperature options. Suitable for domestic applications such as underground basements, garages, and outdoor areas. Also commercially for underground carparks.