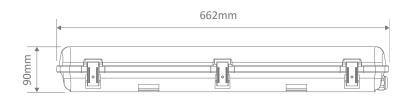

Constructed from high-quality and high impact resistant polycarbonate, with a high transparency frosted polycarbonate diffuser. Available in 600mm and 1200mm lengths, 4000K Neutral White and 5000K White colour temperature options. Suitable for domestic applications such as underground basements, garages, and outdoor areas. Also commercially for underground carparks.

## Diagrams / Additional

|          |         | 0.1    |
|----------|---------|--------|
| Item No. | Variant | Colour |
| HYDRO-60 | 66010   | 4000K  |
|          | 66011   | 5000K  |