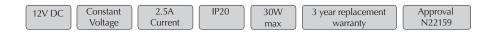

## Order Code: 20397

Product Code: DM1230

- Description: Constant Voltage LED driver for use on LED MR16 lamps, LED strip lighting, inground uplighters and much more.
- Data: Insulation: Class II, no earth required, Supply Voltage: 100V-260V AC 50/60Hz (universal input), Supply Current: 0.56A max, Output Voltage: 12V DC SELV (Safety Extra Low Voltage), Min-Max loading: 0-30W 2.5A, Start delay: approx 0.5 seconds, Storage temperature: -20°C - +80°C, Ingress protection: IP20, extra large 240V input terminals.
- Features: Secondary side short circuit protection, thermal overload protection, thermal fuse to ensure safe failure if in areas of excessive temperatures, radio interference suppression in accordance with EN55015, safety and performance in accordance with EN61046, EMC immunity in accordance with EN61547, three year replacement guarantee.