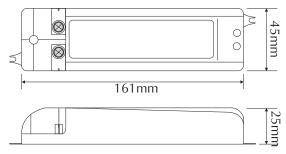

Size:

(L) 161mm x (W) 45mm x (H) 25mm

**Domus Lighting** 

29-31 Richland Street Kingsgrove NSW 2208 Phone: (02) 9554 9600 | Fax: (02) 9554 9433 | Email: sales@domuslighting.com