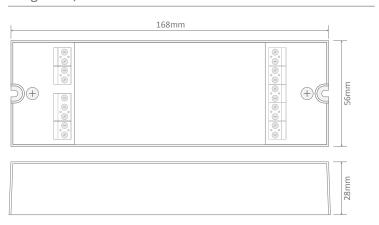

## **Specification Features**

Type of controller: 4CH Data repeater

Method of control: PWM\*

Method of dimming: PWM (Pulse width modulation)
Housing colour: Black plastic colour housing
Housing size (mm): (L) 168 x (W) 58 x (H) 28mm

## Diagrams / Additional