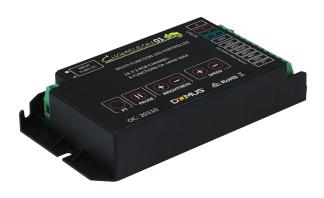

#### Description

The CHAMELEON-01 is a basic stand-alone colour controller for use with RGB colour changing luminaires. Some uses will include flexible LED strip lighting such as the Domus STRIP-60-RGB or RGB linear wall washers. Functions include pre-set colour functions such as smooth colour transitions, solid colour flashing or static colour. Other useful functions include the ability to perform functions by pressing the buttons located on the front housing. An auxiliary switch plate can be used to mimic the CHAMELEON-01 functions if needed. This controller is simple but very useful and will make colour changing applications simple to create.

### **Specification Features**

Type of controller: RGB 3ch controller Method of control: Press buttons

Method of dimming: PWM (Pulse width modulation)
Housing colour: Black plastic colour housing
Housing size (mm): (L) 155 x (W) 74mm x (H) 29mm