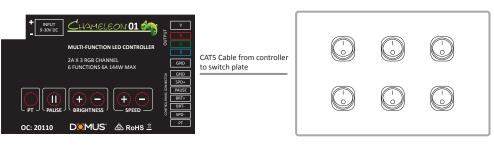

#### Description

The CHAMELEON-01 is a basic stand-alone colour controller for use with RGB colour changing luminaires. Some uses will include flexible LED strip lighting such as the Domus STRIP-60-RGB or RGB linear wall washers. Functions include pre-set colour functions such as smooth colour transitions, solid colour flashing or static colour. Other useful functions include the ability to perform functions by pressing the buttons located on the front housing. An auxiliary switch plate can be used to mimic the CHAMELEON-01 functions if needed. This controller is simple but very useful and will make colour changing applications simple to create.

### Diagrams / Additional

Front view of wall mounted switch plate