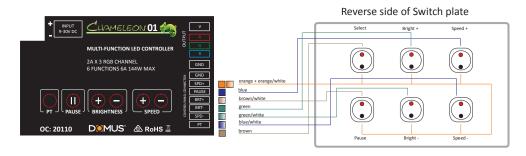

29mm

Input voltage (VDC): 12-24VDC
Output voltage (VDC): 12-24VDC
Output current (A): 3 x 5A

Output wattage (W): 12VDC- 60W per channel. (x3)

24VDC- 120W per channel. (x3)

Pre-set colour functions: Yes
Pause function: Yes
Dimming function: Yes
Speed function: Yes
Remote switching function: Yes\*
Expandable signal: Yes\*\*

Requires: Constant voltage 12-24VDC LED driver \*\*\*

- \* Remote switch plate ability (not included) accessories from any electrical wholesaler.
- \*\* Data repeater recommended for run lengths over 5mtrs CHAM-05 (20114) not included.
- \*\*\* Constant voltage LED driver required (not included) product dependant.



Order Code: 20110
Product Code: CHAM-01

Description: RGB colour controller

### Diagrams / Additional





Front view of wall mounted switch plate