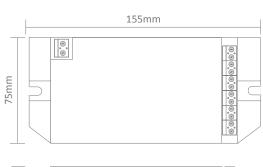

### **Specification Features**

Type of controller: RGB 3ch controller Method of control: Press buttons

Method of dimming: PWM (Pulse width modulation)
Housing colour: Black plastic colour housing
Housing size (mm): (L) 155 x (W) 74mm x (H) 29mm