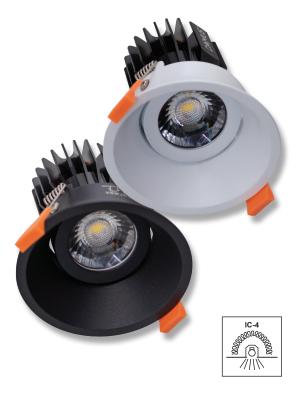

## Description

The CELL 17 DT90 KIT are a plug and play LED lamp module and LED driver set. They are the perfect solution for residential homes to commercial projects such as hotels, clubs, pubs and bars. Designed not only as a replacement for traditional halogen lamps in most applications, but also as a replaceable LED lamp and driver set for a range of click in frames, as a complete downlight solution. For retrofit, it's as easy as removing the standard MR16 halogen lamp and transformer and replacing it with the CELL lamp and LED driver. It suits most MR16 downlight frames, depending on height.

3yr

ies

As a complete lamp and frame solution, simply choose from a range of click in frames on offer to suit the style and décor. Featuring a reflector style lens with a choice of 15°, 24°, 36° or 60° beam angle effects to suit ceiling heights or lighting effects. Available as a 17W complete with dimmable LED driver and flex and plug. Backed by our Three Year Replacement Warranty.