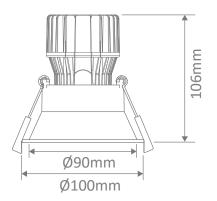

## Diagrams / Additional

Cutout:Ø90-92mm

| Item No.     | Variant |       | CCT   |
|--------------|---------|-------|-------|
| Item No.     | Wht     | Blk   | CCI   |
| CELL-17-DT90 | 21692   | 21693 | 2700K |
|              | 21698   | 21699 | 3000K |
|              | 21704   | 21705 | 4000K |
|              | 21710   | 21711 | 5000K |