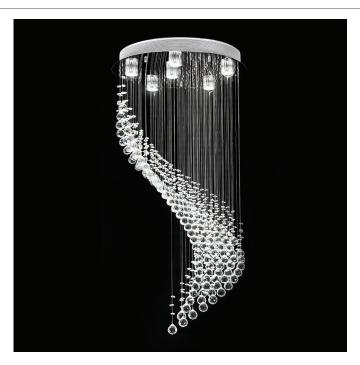

### Description

BOOMERANG-50 Crystal LED Pendant complete with polished chrome backplate and utilising K9 crystal.