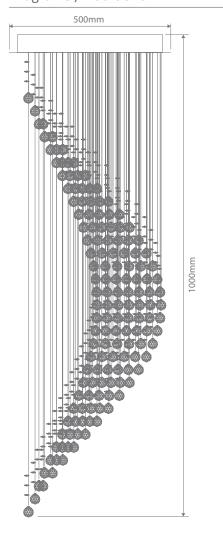

## Diagrams / Additional

#### **Crystal Pendant**

| Item No.     | Variant | Colour |
|--------------|---------|--------|
| BOOMERANG-50 | 35021   | 5000K  |