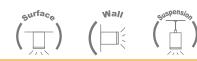

### **Specification Features**

| Installation:        | Wall, Surface or suspended mounted           |
|----------------------|----------------------------------------------|
| Material:            | Extruded aluminium 6063                      |
| Finish:              | Natural clear anodised                       |
| Diffuser:            | Wrap around (PMMA) frost colour              |
| Length (mm):         | 2500mm continuous*                           |
| Size (mm):           | Profile (W) 42.5mm (H) 56mm                  |
| Accessories (each):  | End caps (silver) and wire suspensions**     |
| Special:             | Custom powder coated colour upon             |
|                      | request***                                   |
| Driver Installation: | Remote or integral driver required **** (not |
|                      | Included)                                    |
|                      |                                              |