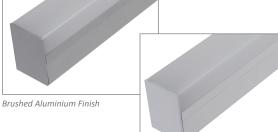

# **BLOC-42-SM LED Mounting Profile**

Description

Introducing the BLOC-42-SM LED mounting profile system. The BLOC-42-SM is specifically designed for the Domus range of LED strip lighting. This aluminium mounting profile system incorporated extruded profile complete with opal colour PMMA diffuser. The key features of the BLOC-42-SM is the ability to not only conceal the LED strip lighting but also keep the strip lighting linear. Also, the BLOC-42-SM keeps LEDs free from foreign objects and vapours which may damage the LEDs. Other key points is the invisible screw mounting which is hidden with-in the profile for surface mounting applications and the ability to integrate an LED power supply onside the profile. A substantial wrap around diffuser offers superior light output offering greater amounts of light. Many applications can be realised with this aluminium mounting profile.

### **Specification Features**

| Installation:        | Wall, Surface or suspended mounted           |
|----------------------|----------------------------------------------|
| Material:            | Extruded aluminium 6063                      |
| Finish:              | Natural clear anodised                       |
| Diffuser:            | Wrap around (PMMA) frost colour              |
| Length (mm):         | 2500mm continuous*                           |
| Size (mm):           | Profile (W) 42.5mm (H) 56mm                  |
| Accessories (each):  | End caps (silver) and wire suspensions**     |
| Special:             | Custom powder coated colour upon             |
|                      | request***                                   |
| Driver Installation: | Remote or integral driver required **** (not |
|                      | Included)                                    |
|                      |                                              |

### Variant Details Item No. Wht Alu Blk 22020 22294 22295 Sold per 1 metre 2 metres standard SUSP-KIT 22041

White Finish

height, sold indiviually

Suspension Kit

Diagrams / Additional

40.5 mm

42.5 mm

56 mm