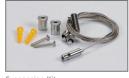

### **Specification Features**

| Installation:        | Wall, Surface or suspended mounted           |
|----------------------|----------------------------------------------|
| Material:            | Extruded aluminium 6063                      |
| Finish:              | Natural clear anodised                       |
| Diffuser:            | Wrap around (PMMA) frost colour              |
| Length (mm):         | 2500mm continuous*                           |
| Size (mm):           | Profile (W) 42.5mm (H) 56mm                  |
| Accessories (each):  | End caps (silver) and wire suspensions**     |
| Special:             | Custom powder coated colour upon             |
|                      | request***                                   |
| Driver Installation: | Remote or integral driver required **** (not |
|                      | Included)                                    |
|                      |                                              |

Profile sold per meter. Can be cut to suit any length.

\*\* Accessories to be ordered separately.

\*\*\* Special powder coat finishes upon request. Surcharges apply.

\*\*\*\* For integral drivers use: SLIM-30, SLIM-60, SLIM-80 (12 OR 24V DC options)

### Variant Details Item No. Wht Alu Blk 22020 22294 22295 Sold per 1 metre 2 metres standard SUSP-KIT 22041

White Finish

height, sold indiviually

Suspension Kit

Diagrams / Additional

40.5 mm

42.5 mm

56 mm