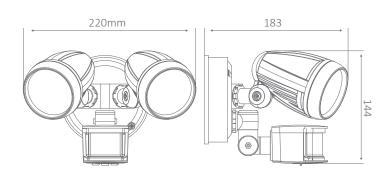

Input Voltage: 240V 50Hz Power (W): 2 x 13W IP rating (IP): 44

Lumens (lm): White 5000K - 1600lm

LED type: Everlight
CCT: 5000K
CRI: ≥80
Beam angle (°): 120°
Dimmable: No
Lifespan (hrs): 40,000hrs

Detection Area: 180° angle, approx 12M

Duration: Adjustable from 10±5 sec to 4±1 min Lux Control Level: Adjustable from Daylight to Night

Material: Die-cast + Glass + ABS