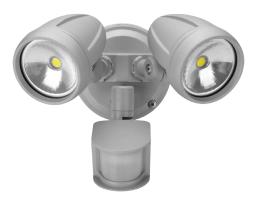

## Diagrams / Additional

Order Code: 25010

Product Code: MURO-26S-B-W

Colour: Black Body - White 5000K

Order Code: 25011

Product Code: MURO-26S-S-W

Colour: Silver Body - White 5000K

Order Code: 25012