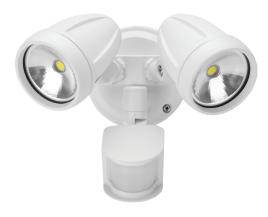

ent and cost-effective solution for outdoor lighting. Constructed from die-cast aluminium, with a glass cover, and rated at IP44, the MURO-26S is capable of braving the elements while providing you with a consistent wash of white LED light over your favourite outdoor areas. The MURO-26S also features a SENSOR, enabling detection and automatic power-up of this super bright LED spot light.



Input Voltage: 240V 50Hz Power (W): 2 x 13W IP rating (IP): 44

Lumens (lm): White 5000K - 1600lm

LED type: Everlight
CCT: 5000K
CRI: ≥80
Beam angle (°): 120°
Dimmable: No
Lifespan (hrs): 40,000hrs

Detection Area: 180° angle, approx 12M

Duration: Adjustable from 10±5 sec to 4±1 min Lux Control Level: Adjustable from Daylight to Night

Material: Die-cast + Glass + ABS

## Diagrams / Additional









Order Code: 25010

Product Code: MURO-26S-B-W

Colour: Black Body - White 5000K

Order Code: 25011

Product Code: MURO-26S-S-W

Colour: Silver Body - White 5000K

Order Code: 25012

Product Code: MURO-26S-W-W

Colour: White Body - White 5000K