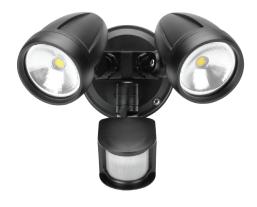

## Diagrams / Additional

Order Code: 25010

Product Code: MURO-26S-B-W

Colour: Black Body - White 5000K

Order Code: 25011

Product Code: MURO-26S-S-W

Colour: Silver Body - White 5000K

Order Code: 25012