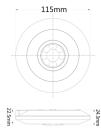

### SENS005

- Surface mounted
- 3 wire
- Detection range: 360°
- Detection distance: 20m max (<24°C)</li>
- Detection motion speed: 0.6-1.5m/s
- Input voltage: 220-240V AC 50/60Hz
- Rated load: 2000W
- Time delay: min.10sec±3sec; max.30min±2min
- Ambient light: <3-2000lux (adjustable)
- Installation height: 2.2-6m