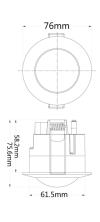

## SENS003

- Recessed
- 3 wire
- Detection range: 360°
- Detection distance: 6m max (<24°C)</li>
- Detection motion speed: 0.6-1.5m/s
- Input voltage: 220-240V AC 50/60Hz
- Rated load: 1200W
- Time delay: min.10sec±3sec; max.15min±2min
- Ambient light: <3-2000lux (adjustable)
- Installation height: 2.2-4m
- Suitable for use with LED