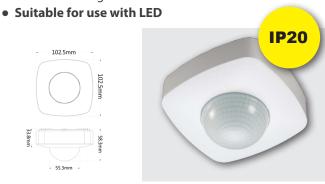

### SENS004

- Surface mounted
- 3 wire
- Detection range: 360°
- Detection distance: 6m max (<24°C)</li>
- Detection motion speed: 0.6-1.5m/s
- Input voltage: 220-240V AC 50/60Hz
- Rated load: 2000W
- Time delay: min.10sec±3sec; max.15min±2min
- Ambient light: <3-2000lux (adjustable)</li>
- Installation height: 2.2-4m
- Suitable for use with LED