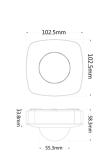

### SENS004

- Surface mounted
- 3 wire
- Detection range: 360°
- Detection distance: 6m max (<24°C)</li>
- Detection motion speed: 0.6-1.5m/s
- Input voltage: 220-240V AC 50/60Hz
- Rated load: 2000W
- Time delay: min.10sec±3sec; max.15min±2min
- Ambient light: <3-2000lux (adjustable)</li>
- Installation height: 2.2-4m
- Suitable for use with LED