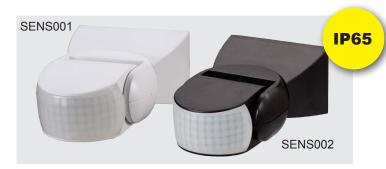

## SENS001 & SENS002

- Surface mounted
- 3 wire
- Detection range: 180°
- Detection distance: 12m max (<24°C)</li>
- Detection motion speed: 0.6-1.5m/s
- Input voltage: 220-240V AC 50/60Hz
- Rated load: 1200W
- Time delay: min.10sec+3sec; max.15min+2min
- Ambient light: <3-2000lux (adjustable)</li>
- Installation height: 1.8-2.5m
- Suitable for use with LED