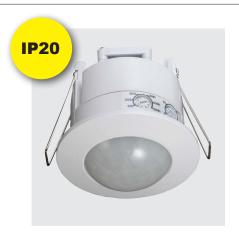

## SENS003

- Recessed
- 3 wire
- Detection range: 360°
- Detection distance: 6m max (<24°C)</li>
- Detection motion speed: 0.6-1.5m/s
- Input voltage: 220-240V AC 50/60Hz
- Rated load: 1200W
- Time delay: min.10sec±3sec; max.15min±2min
- Ambient light: <3-2000lux (adjustable)
- Installation height: 2.2-4m
- Suitable for use with LED