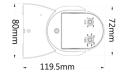

## SENS001 & SENS002

- Surface mounted
- 3 wire
- Detection range: 180°
- Detection distance: 12m max (<24°C)</li>
- Detection motion speed: 0.6-1.5m/s
- Input voltage: 220-240V AC 50/60Hz
- Rated load: 1200W
- Time delay: min.10sec+3sec; max.15min+2min
- Ambient light: <3-2000lux (adjustable)</li>
- Installation height: 1.8-2.5m
- Suitable for use with LED