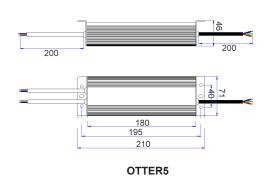

• Flex & Plug Included: 1.2m

| Part No. | Description                        | Watt | Current | Load     | Min.Load<br>per Cable | Max.Load<br>per Cable | Product<br>Dimensions<br>(mm) | Box<br>Weight<br>(kg) | Box<br>Dimensions<br>(cm) | Carton<br>QTY |
|----------|------------------------------------|------|---------|----------|-----------------------|-----------------------|-------------------------------|-----------------------|---------------------------|---------------|
| OTTER1   | DRIVER LED 12V DC<br>CONSTANT VOLT | 12W  | 0.15A   | 1.2-9.6W | 1.2W                  | 9.6W                  | 65x29x20                      | 0.26                  | 23x7x5                    | 1/25          |
| OTTER5   | DRIVER LED 12V DC<br>CONSTANT VOLT | 150W | 12.5A   | 15-120W  | 15W                   | 60W                   | 210x71x46                     | 1.1                   | 25x11x7                   | 1/10          |
| OTTER7   | DRIVER LED 12V DC<br>CONSTANT VOLT | 300W | 25A     | 30-240W  | 30W                   | 120W                  | 275x95x50                     | 2.3                   | 30x17x8                   | 1/5           |