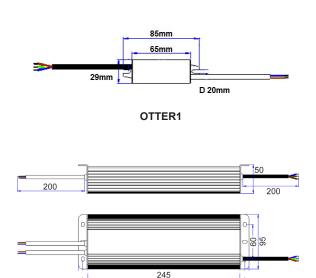

• Flex & Plug Included: 1.2m

| Part No. | Description                        | Watt | Current | Load     | Min.Load<br>per Cable | Max.Load<br>per Cable | Product<br>Dimensions<br>(mm) | Box<br>Weight<br>(kg) | Box<br>Dimensions<br>(cm) | Carton<br>QTY |
|----------|------------------------------------|------|---------|----------|-----------------------|-----------------------|-------------------------------|-----------------------|---------------------------|---------------|
| OTTER1   | DRIVER LED 12V DC<br>CONSTANT VOLT | 12W  | 0.15A   | 1.2-9.6W | 1.2W                  | 9.6W                  | 65x29x20                      | 0.26                  | 23x7x5                    | 1/25          |
| OTTER5   | DRIVER LED 12V DC<br>CONSTANT VOLT | 150W | 12.5A   | 15-120W  | 15W                   | 60W                   | 210x71x46                     | 1.1                   | 25x11x7                   | 1/10          |
| OTTER7   | DRIVER LED 12V DC<br>CONSTANT VOLT | 300W | 25A     | 30-240W  | 30W                   | 120W                  | 275x95x50                     | 2.3                   | 30x17x8                   | 1/5           |