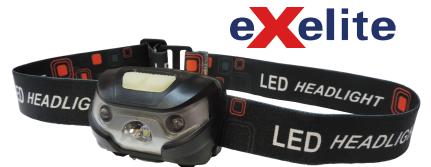

## **FEATURES**

• Wattage: 3W

Material: ABS

• Brightness: 120lm

• Switch: 2pcs switch

• Battery: 1pc Polymer 1200Mah lithium battery included

• Work time: approx. 4 hours on full function 100% strong light

• IP rating: IP44

• Includes SAA adapter and 1m USB cable in black

Function: (1) 100% white light (2)50% white light (3)red light (4)red light flash

## SIZE

Dimensions: 60x45x35mm

• Weight: 70g

## **APPLICATIONS**

This head lamp is mainly used for electrical work, mining constructions, camping and outdoor sports such as fishing, hunting and running.

Part No. LED3HPHL

Brochure updated on 12.09.2016