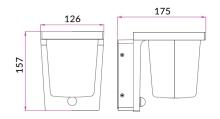

| Part No.     | KHEPRI01                               |
|--------------|----------------------------------------|
| Description  | WALL LED SENSOR S/M Cylinder Dark Grey |
| Material     | Powder coated Aluminium                |
| LED chips    | 12pcs 2835                             |
| Kelvin       | 3000K                                  |
| Lumens       | 730lm                                  |
| Wattage      | 13.5W (Incl driver draw)               |
| Power factor | >0.7                                   |
| CRI          | >80                                    |
| Beam angle   | 1740                                   |
| Dimension    | H157mm x W126mm x D175mm               |
| Back plate   | 157x126mm                              |
| Weight       | 1.4kg                                  |
| Вох          | 19x17x14cm                             |
| Carton QTY   | 1/8                                    |
|              |                                        |