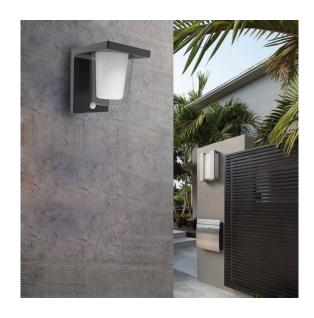

## Exterior LED Sensor Surface Mounted Cylinder Wall Light IP54

| Part No.     | KHEPRI01                               |
|--------------|----------------------------------------|
| Description  | WALL LED SENSOR S/M Cylinder Dark Grey |
| Material     | Powder coated Aluminium                |
| LED chips    | 12pcs 2835                             |
| Kelvin       | 3000K                                  |
| Lumens       | 730lm                                  |
| Wattage      | 13.5W (Incl driver draw)               |
| Power factor | >0.7                                   |
| CRI          | >80                                    |
| Beam angle   | 1740                                   |
| Dimension    | H157mm x W126mm x D175mm               |
| Back plate   | 157x126mm                              |
| Weight       | 1.4kg                                  |
| Вох          | 19x17x14cm                             |
| Carton QTY   | 1/8                                    |
|              |                                        |