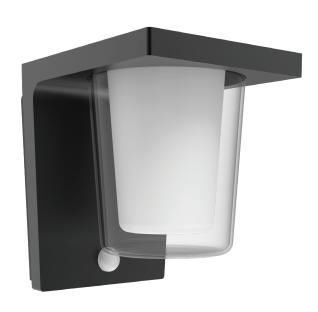

## Exterior LED Sensor Surface Mounted Cylinder Wall Light IP54

## **Product Features:**

• Input voltage range: 100-240V AC 50/60Hz

• Inbuilt Constant Current LED driver

• Housing & heatsink: aluminium

• Diffuser: PC

• Mounting plate: aluminium

• LED chips: 12pcs 2835

• Power factor: >0.7

| Part No.     | KHEPRI01                               |
|--------------|----------------------------------------|
| Description  | WALL LED SENSOR S/M Cylinder Dark Grey |
| Material     | Powder coated Aluminium                |
| LED chips    | 12pcs 2835                             |
| Kelvin       | 3000K                                  |
| Lumens       | 730lm                                  |
| Wattage      | 13.5W (Incl driver draw)               |
| Power factor | >0.7                                   |
| CRI          | >80                                    |
| Beam angle   | 1740                                   |
| Dimension    | H157mm x W126mm x D175mm               |
| Back plate   | 157x126mm                              |
| Weight       | 1.4kg                                  |
| Вох          | 19x17x14cm                             |
| Carton QTY   | 1/8                                    |
|              |                                        |