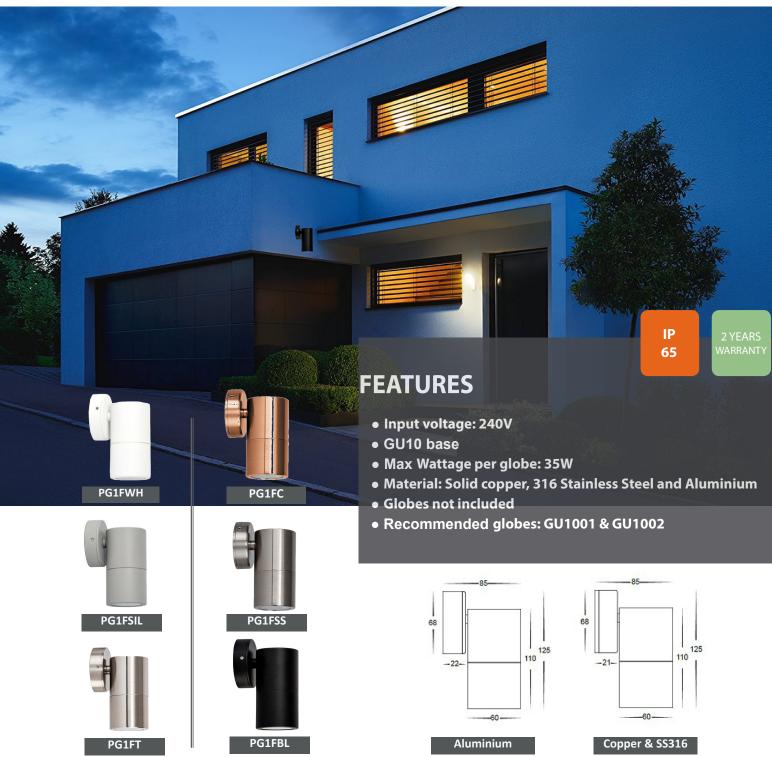

## **CLA GU10 FIXED WALL PILLAR LIGHT SERIES**

| CODE    | DESCRIPTION                 | TECHNICAL DATA       |          |               |
|---------|-----------------------------|----------------------|----------|---------------|
|         |                             | COLOUR               | LAMP QTY | CARTON<br>QTY |
| PG1FWH  | SINGLE ALUMINIUM FIXED HEAD | WHITE POWDER COATED  | 1 X GU10 | 1/20          |
| PG1FC   | SINGLE COPPER FIXED HEAD    | COPPER               | 1 X GU10 | 1/20          |
| PG1FSIL | SINGLE ALUMINIUM FIXED HEAD | SILVER POWDER COATED | 1 X GU10 | 1/20          |
| PG1FSS  | SINGLE SS316 FIXED HEAD     | STAINLESS STEEL      | 1 X GU10 | 1/20          |
| PG1FT   | SINGLE ALUMINIUM FIXED HEAD | TITANIUM             | 1 X GU10 | 1/20          |
| PG1FBL  | SINGLE ALUMINIUM FIXED HEAD | BLACK POWDER COATED  | 1 X GU10 | 1/20          |
| CODE    | DESCRIPTION                 | LUMENS               | WATT     | CRI           |
| GU1001  | 6W GU10 LED 3000K           | 470LM                | 6W       | ≥80           |
| GU1002  | 6W GU10 LED 5000K           | 485LM                | 6W       | ≥80           |