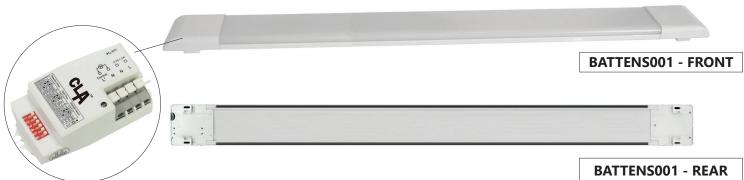

## **BATTENS001**

## **LED SURFACE MOUNTED BATTEN (4FT)**

## with inbuilt sensor

Input voltage: 180~265V AC 50/60Hz

Material: Aluminium & PC

• Wattage: 50W

Power factor: ≥0.9

• 480pcs Sanán SMD2835 LED chips

• Built in motion activated PIR sensor (SENS006)

• CRI: 82

• Ambient Temp: -20 to 40°C

• Not suitable for dimming

• Suitable for 2-way switching

• Suitable for 3 wire motion & microwave sensors

• Wired at one end (either rear or side cable entry)

• Mounting feet/spacer removeable