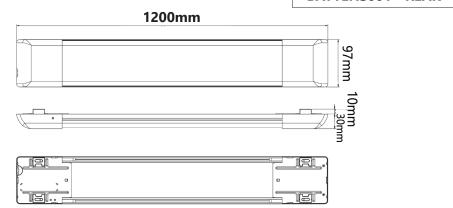

## **Inbuilt Sensor - SENS006**

- The distance to operate the sensor: 5m
- Sensor beam angle: 30 to 150°
- 4 different hold time modes
- Easy set-up switch

| PART NO.   | DESCRIPTION                                 | KELVIN<br>(K) | LUMENS<br>(LM) | WATT | CRI | WEIGHT<br>(KG) | BOX (CM)       | CARTON<br>QTY |
|------------|---------------------------------------------|---------------|----------------|------|-----|----------------|----------------|---------------|
| BATTENS001 | BATTEN LED S/M WH 5000K 50W 160D 1200mm 4FT | 5000          | 4500           | 50   | 82  | 1.42           | 124 x 12 x 5.2 | 10            |