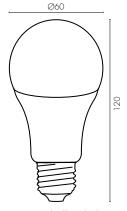

| MODEL<br>NO. | PLU<br>NO. | WATTAGE<br>(W) | LUMENS<br>@ 3000K<br>(lm) | DIMMABLE | BASE        |
|--------------|------------|----------------|---------------------------|----------|-------------|
| 20698        |            | 9              | 800                       | YES      | E27 SCREW   |
| 20741        | 10419      | 9              | 750                       | YES      | E27 SCREW   |
| 20699        |            | 9              | 800                       | YES      | B22 BAYONET |