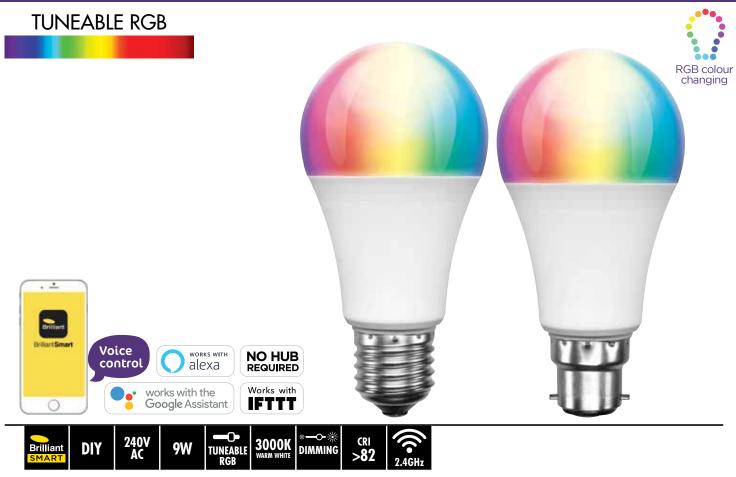

BrilliantSmart globes allow you to control the lights in your home wirelessly.

Set schedules, adjust colours and dim to suit your mood. Ideal for creating the right atmosphere for movie night, dinner for two or those weekend parties.

- Can also be used as a night light.
- Create different colour scenes and mood lighting. •
- Rated lumens: 750lm 800lm (white).
- 220° beam angle. ٠
- Working voltage 240VAC 50Hz.
- Dimmable only via app and/or voice control through Amazon Alexa® and Google Assistant® •
- Create schedules & timing to automate your home. •
- Control from anywhere via app or voice control. ٠
- Connects to other BrilliantSmart products. •
- 2-Year Warranty •

| MODEL<br>NO. | PLU<br>NO. | WATTAGE<br>(W) | LUMENS<br>@ 3000K<br>(lm) | DIMMABLE | BASE        |
|--------------|------------|----------------|---------------------------|----------|-------------|
| 20698        |            | 9              | 800                       | YES      | E27 SCREW   |
| 20741        | 10419      | 9              | 750                       | YES      | E27 SCREW   |
| 20699        |            | 9              | 800                       | YES      | B22 BAYONET |