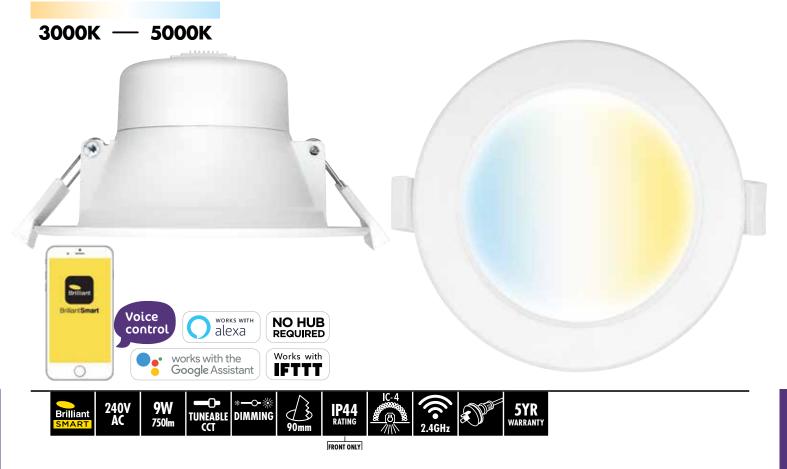

## Brilliant SMART CCT DOWNLIGHT WI-FI LED COLOUR TEMPERATURE TUNEABLE

## TUNEABLE CCT

- Easy tuneable colour temperature (3000K warm white to 5000K natural).
- Rated lumens: 750lm.
- Working voltage 240VAC 50Hz.
- Cut out: 90mm.
- 1m flex and plug included.
- Dimmable only via app and/or voice control through Amazon Alexa<sup>®</sup> and Google Assistant<sup>®</sup>
- Create schedules & timing to automate your home.
- Control from anywhere via app or voice control.
- Connects to other BrilliantSmart products.

| MODEL<br>NO. | PLU<br>NO. | WATTAGE<br>(W) | LUMENS<br>@ 3000K<br>(lm) | LUMENS<br>@ 4000K<br>(lm) | LUMENS<br>@ 5000K<br>(lm) | COLOUR |
|--------------|------------|----------------|---------------------------|---------------------------|---------------------------|--------|
| 20695/05     |            | 9              | 700                       | 750                       | 750                       | WHITE  |
| 20742/05     | 10415      |                |                           |                           |                           |        |