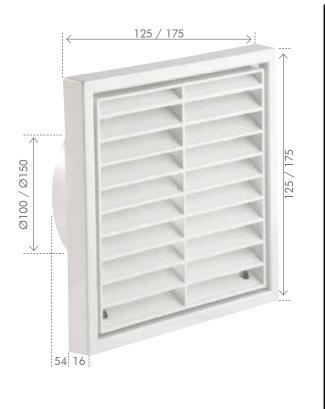

## LOUVERED GRILLE DUCTING ACCESSORY

Moulded ABS construction. Exterior or interior vent/grille for use with exhaust fans.

Available in either 100mm or 150mm to suit duct size.

| MODEL<br>NO. | COLOUR | SUITS<br>DIAMETER<br>(mm) | SUITS<br>DIAMETER<br>(in) |
|--------------|--------|---------------------------|---------------------------|
| 19945/05     | WHITE  | Ø100                      | Ø4                        |
| 19946/05     | WHITE  | Ø150                      | Ø6                        |