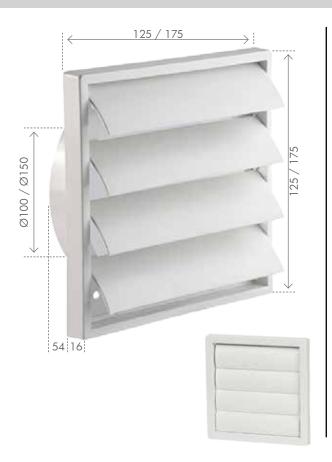

## SELF-CLOSING GRILLE

Moulded ABS construction.

Gravity louvred vent, designed to allow air to be vented into the atmosphere, while stopping cold air and pests entering the system when not in use. Suitable for external wall installations.

Available in either 100mm or 150mm to suit duct size.

| MODEL<br>NO. | COLOUR | SUITS<br>DIAMETER<br>(mm) | SUITS<br>DIAMETER<br>(in) |
|--------------|--------|---------------------------|---------------------------|
| 19947/05     | WHITE  | Ø100                      | Ø4                        |
| 19948/05     | WHITE  | Ø150                      | Ø6                        |