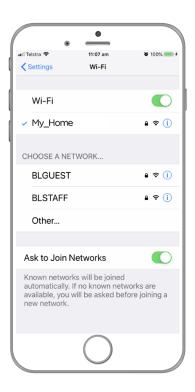

## VIDEO 3 CONNECT TO YOUR HOME WIFI AND PAIR WITH YOUR SMART WIFI PLUG

CONNECT TO YOUR 2.4GHz HOME WiFi (NOT 5GHz)

It's important that you connect to 2.4GHz home WiFi not the 5GHz. Check that both your phone and the smart device are within range of your WiFi router.