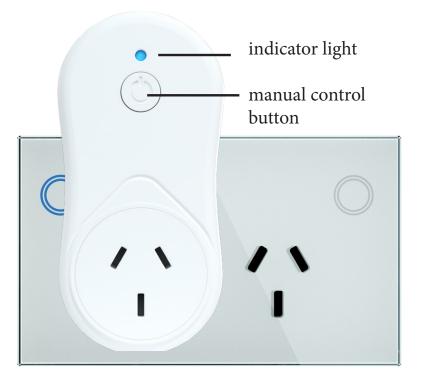

Next select the type of device you wish to add. If you're connecting a Smart Wifi Plug select Electrical Outlet. *Icons may differ depending on your phone or tablet.* 

After you have selected your device insert the Smart WiFi Plug into a 240V powerpoint. The light should flash red once then turn blue (on).

If the indicator light isn't blue (on) please press manual control button once (on).

To connect the Smart WiFi Plug to your WiFi press and hold the manual control button for about 5 seconds until you hear a **click**. Let go of the button as soon as you hear the **click**. Then press button once again to activate blinking. **The red indicator light should now blink rapidly (2 times per second).** 