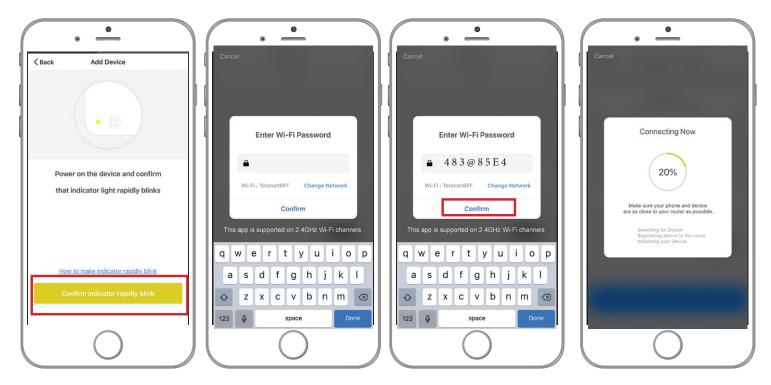

If the indicator light isn't blue (on) please press manual control button once (on).

To connect the Smart WiFi Plug to your WiFi press and hold the manual control button for about 5 seconds until you hear a **click**. Let go of the button as soon as you hear the **click**. Then press button once again to activate blinking. **The red indicator light should now blink rapidly (2 times per second).** 

When the indicator light is blinking rapidly (2 times per second) press the confirm indicator rapidly blink button and type in your 2.4 gigahertz home WiFi password then press **'confirm'**.

Your device is now pairing with your home WiFi so wait until screen says 100%.