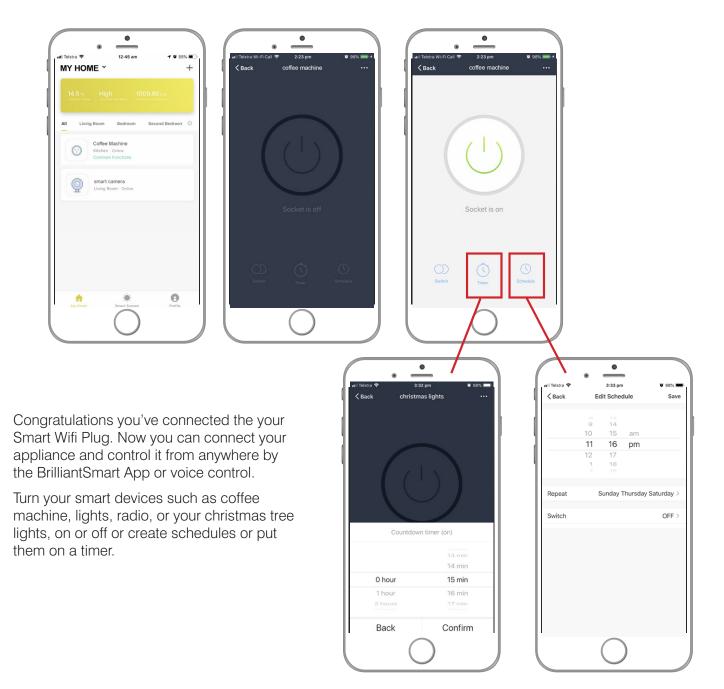

Once connection is successful then you can change the name of your plug to one you choose then select the room where the plug is to be located. To continue press '**done'**.