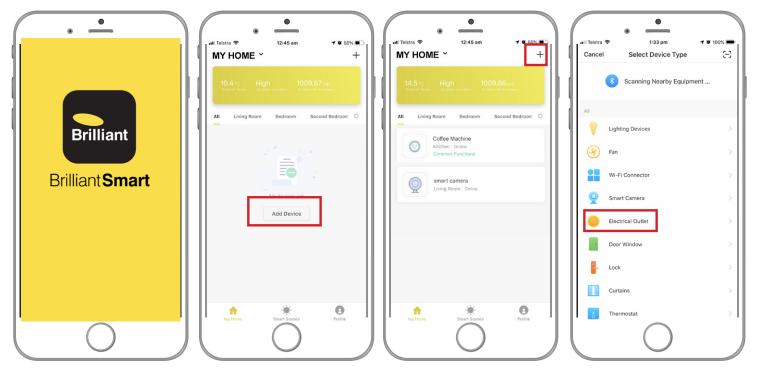

Open your Brilliant Smart App so you can connect your smart device then press add device.

If you are connecting a smart device for the first time then press add device or if you are adding another smart device press the plus sign.

Next select the type of device you wish to add. If you're connecting a Smart Wifi Plug select Electrical Outlet. *Icons may differ depending on your phone or tablet.* 

After you have selected your device insert the Smart WiFi Plug into a 240V powerpoint. The light should flash red once then turn blue (on).