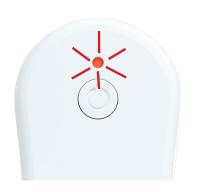

If the indicator light isn't blue (on) please press manual control button once (on).

To connect the Smart WiFi Plug to your WiFi press and hold the manual control button for about 5 seconds until you hear a **click**. Let go of the button as soon as you hear the **click**. Then press button once again to activate blinking. **The red indicator light should now blink rapidly (2 times per second).** 