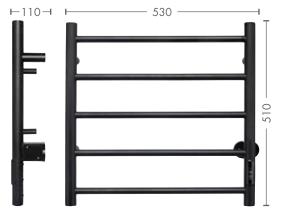

## FEATURES

- 2 or 4 Hour Timer
- 5 Bar Towel Rail
- All fixing accessories included.
- Easily installed into new or existing homes.
- Made from high grade carbon steel (Black) or polished 201 stainless steel (Chrome).
- Offers right-hand side wiring only.
- 5 Year Replacement Warranty.
- Must be installed by a licensed electrical contractor

| MODEL<br>NO. | COLOUR     | WATTAGE | WEIGHT |
|--------------|------------|---------|--------|
| INO.         |            | (₩)     | (KG)   |
| 20845/06     | MATT BLACK | 65      | 1.6    |
| 20845/16     | CHROME     | 50      | 1.6    |