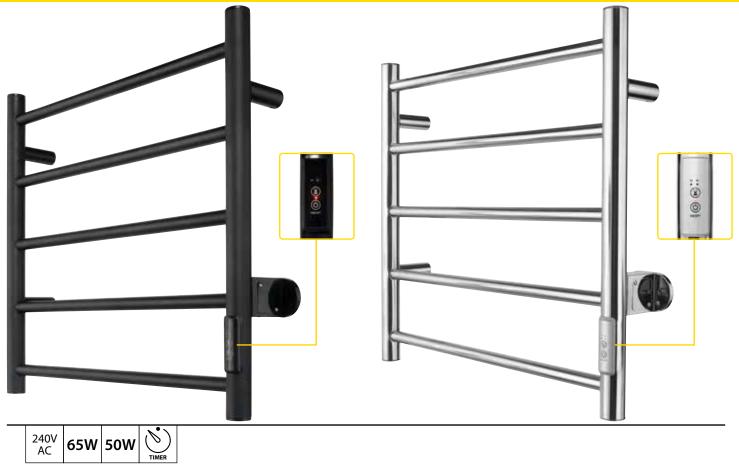

HEATED TOWEL RAIL

BLACK CHROME

Our heated towel rail is all about comfort, whilst creating a modern and contemporary looking bathroom. They provide practical function and compact design offering space in even the most compact of rooms.

## FEATURES

- 2 or 4 Hour Timer
- 5 Bar Towel Rail
- All fixing accessories included.
- Easily installed into new or existing homes.
- Made from high grade carbon steel (Black) or polished 201 stainless steel (Chrome).
- Offers right-hand side wiring only.
- 5 Year Replacement Warranty.
- Must be installed by a licensed electrical contractor

| MODEL<br>NO. | COLOUR     | WATTAGE | WEIGHT |
|--------------|------------|---------|--------|
| INO.         |            | (₩)     | (KG)   |
| 20845/06     | MATT BLACK | 65      | 1.6    |
| 20845/16     | CHROME     | 50      | 1.6    |