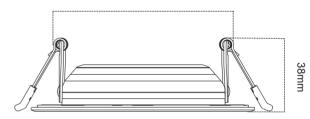

# **Dimensions**

| Diameter | Height | Cut out |
|----------|--------|---------|
| Ø110mm   | 38mm   | Ø90mm   |