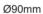

# **Dimensions**

| Diameter | Height | Cut out |
|----------|--------|---------|
| Ø110mm   | 38mm   | Ø90mm   |