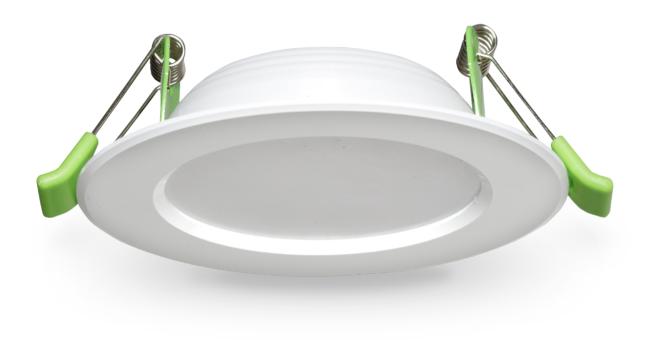

# atom' LED DOWNLIGHT

12W LED Downlight supplied with dimmable driver AT9034

# **Description**

12W LED Downlight with dimmable driver.

# **Finish**

Satin Chrome (SC)