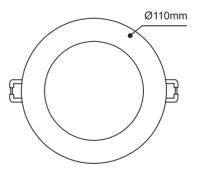

# **Dimensions**

| Diameter | Height | Cut out |
|----------|--------|---------|
| Ø110mm   | 38mm   | Ø90mm   |