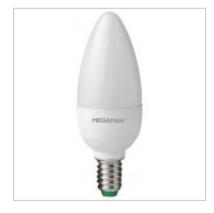

Megaman's LED opal candle is suitable for a wide variety of applications such as chandeliers, wall lights and other decorative fittings. The new lamp has an even light distribution with 330 degree illumination.

| 5.5W Opal Candle E14       |                      |
|----------------------------|----------------------|
| Product Code               | 143308               |
| International Model Number | LC0405.5             |
| Description                | LED 5.5W Opal Candle |
| Order in                   | 1                    |
| Watts                      | 5.5W                 |
| Cap                        | E14                  |
| Operating Hours (L70)      | 15000                |
| Colour Temp                | 2800K                |
| CRI                        | 80                   |
| Lumens                     | 470lm                |
| Dimming                    | No                   |
| Dimensions (mm)            | 100 x 35             |
| Weight                     | 30g                  |
| Energy Class               | A+                   |
| Operating Temperature      | -30 C to +40 C       |