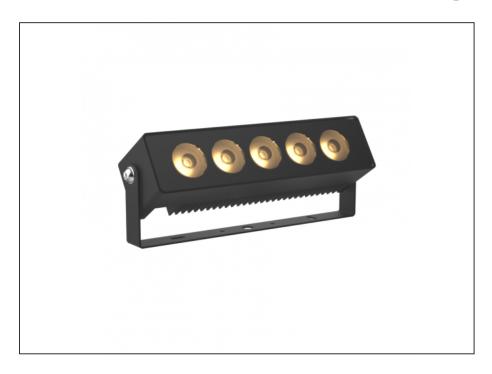

## INTRODUCTION

The AQL-980 is a low-profile, high-powered floodlight for residential and commercial lighting applications.

Machined from solid aerospace grade aluminium, the performance / size ratio puts the AQL-980 at the top of the class. Featuring multiple configurable options and available in a wide range of body colours, the AQL-980 is the perfect choice for advanced lighting design.