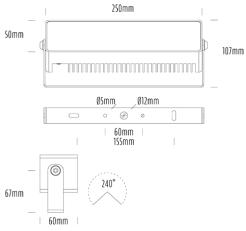

## Slimline architectural floodlight

| SPECIFICATIONS        |                         |
|-----------------------|-------------------------|
| Product Code          | AQL-980                 |
| Family                | LumenaPro               |
| Construction Material | CNC Machined Aluminium  |
| IP Rating             | IP67                    |
| Warranty              | 5 Year Aqualux Warranty |

| CONFIGURED OPTIONS |                          |
|--------------------|--------------------------|
| Variant Code       | AQL-980-A2B0505710Q      |
| Body Colour        | Dulux Black Ace 9069116F |
| Control Gear       | 24V DC                   |
| Rated Power        | 50W                      |
| Nominal Lumens     | 5350 lm                  |
| CCT / Colour       | 2500mA / 5700K           |
| Optical            | 10                       |
| CRI                | 80                       |
| Other              | AqualuxPLUS QuickConnect |
| Dimming            | PWM 10V Dimming          |