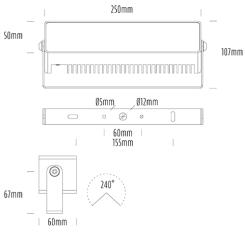

## Slimline architectural floodlight

| SPECIFICATIONS        |                         |
|-----------------------|-------------------------|
| Product Code          | AQL-980                 |
| Family                | LumenaPro               |
| Construction Material | CNC Machined Aluminium  |
| IP Rating             | IP67                    |
| Warranty              | 5 Year Aqualux Warranty |

| CONFIGURED OPTIONS |                          |
|--------------------|--------------------------|
| Variant Code       | AQL-980-A2B0503025Q      |
| Body Colour        | Dulux Black Ace 9069116F |
| Control Gear       | 24V DC                   |
| Rated Power        | 50W                      |
| Nominal Lumens     | 4000 lm                  |
| CCT / Colour       | 2500mA / 3000K           |
| Optical            | 25                       |
| CRI                | 80                       |
| Other              | AqualuxPLUS QuickConnect |
| Dimming            | PWM 10V Dimming          |