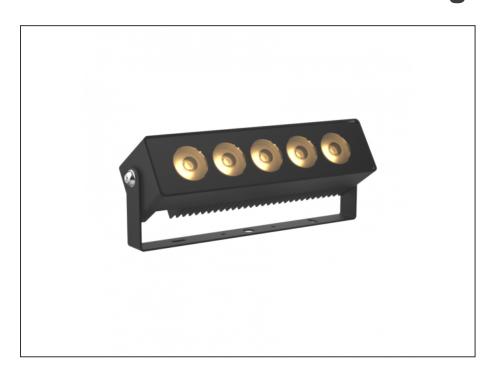

## **INTRODUCTION**

The AQL-980 is a low-profile, high-powered floodlight for residential and commercial lighting applications.

Machined from solid aerospace grade aluminium, the performance / size ratio puts the AQL-980 at the top of the class. Featuring multiple configurable options and available in a wide range of body colours, the AQL-980 is the perfect choice for advanced lighting design.