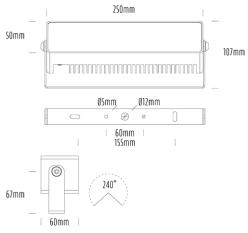

## Slimline architectural floodlight

| SPECIFICATIONS        |                         |
|-----------------------|-------------------------|
| Product Code          | AQL-980                 |
| Family                | LumenaPro               |
| Construction Material | CNC Machined Aluminium  |
| IP Rating             | IP67                    |
| Warranty              | 5 Year Aqualux Warranty |

| CONFIGURED OPTIONS |                          |
|--------------------|--------------------------|
| Variant Code       | AQL-980-A2B0503010Q      |
| Body Colour        | Dulux Black Ace 9069116F |
| Control Gear       | 24V DC                   |
| Rated Power        | 50W                      |
| Nominal Lumens     | 4000 lm                  |
| CCT / Colour       | 2500mA / 3000K           |
| Optical            | 10                       |
| CRI                | 80                       |
| Other              | AqualuxPLUS QuickConnect |
| Dimming            | PWM 10V Dimming          |