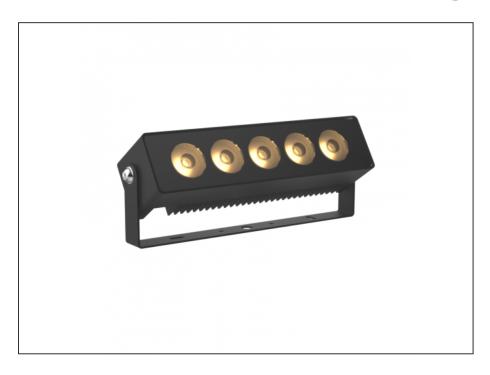

## INTRODUCTION

The AQL-980 is a low-profile, high-powered floodlight for residential and commercial lighting applications.

Machined from solid aerospace grade aluminium, the performance / size ratio puts the AQL-980 at the top of the class. Featuring multiple configurable options and available in a wide range of body colours, the AQL-980 is the perfect choice for advanced lighting design.